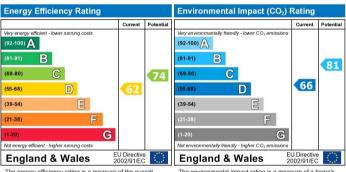

The energy efficiency rating is a measure of the overall efficiency of a home. The higher the rating the more energy efficient the home is and the lower the fuel bills will be.

The environmental impact rating is a measure of a home's impact on the environment in terms of carbon dioxide (CO2)