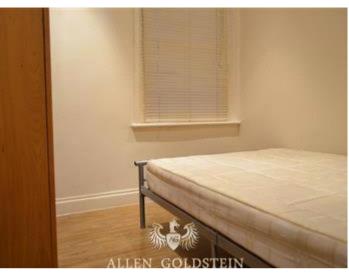

The lounge can be furnished with a sofa, coffee table and dining table and chairs.

Adding to the flat is a double bedroom that can be furnished with a double bed, a massive built in three door wardrobe and a chest of drawers.