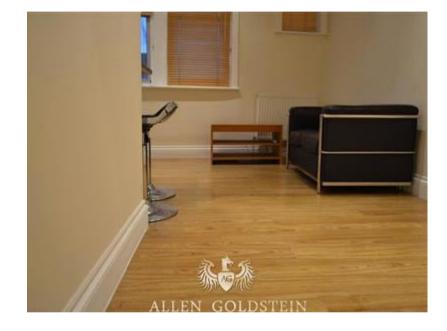

The lounge can be furnished with a sofa, coffee table and dining table and chairs.

Adding to the flat is a double bedroom that can be furnished with a double bed, a massive built in three door wardrobe and a chest of drawers.