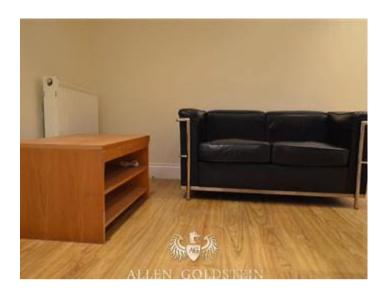

The lounge can be furnished with a sofa, coffee table and dining table and chairs.

Adding to the flat is a double bedroom that can be furnished with a double bed, a massive built in three door wardrobe and a chest of drawers.