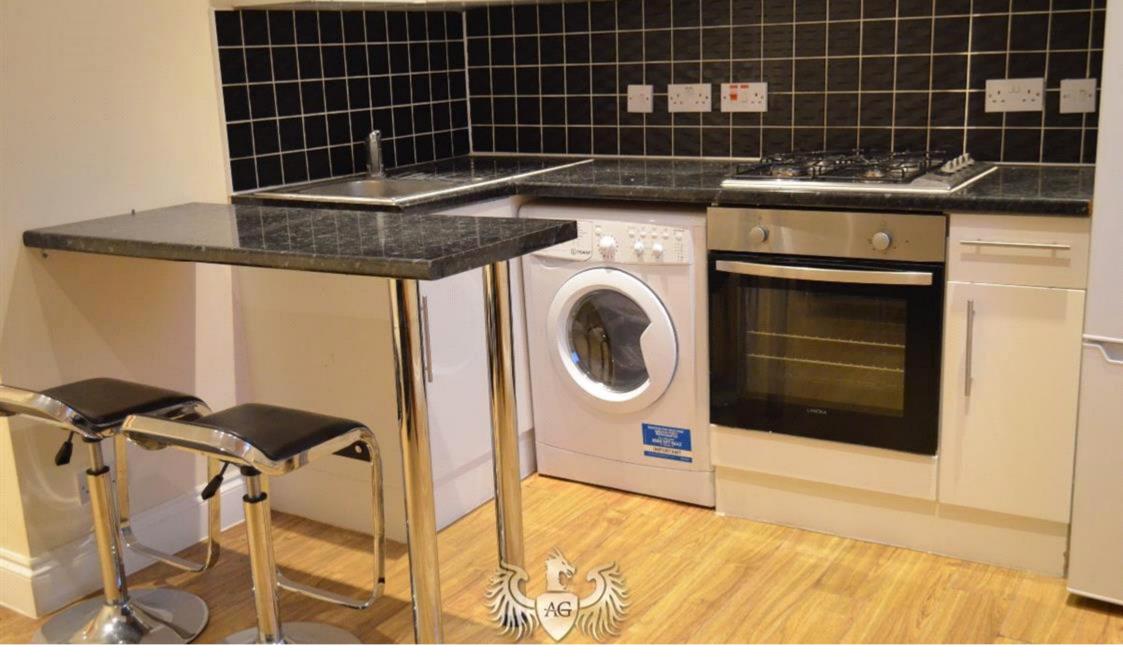

## **Description**

A well-presented and spacious one bed flat with a set within a period building just a 8 minutes' walk to DALSTON KINGSLAND STATION (the flat will undergo refurbishment as needed).

This modern flat comes with a well set open plan kitchen and lounge area. The kitchen comes fully fitted with modern appliances.