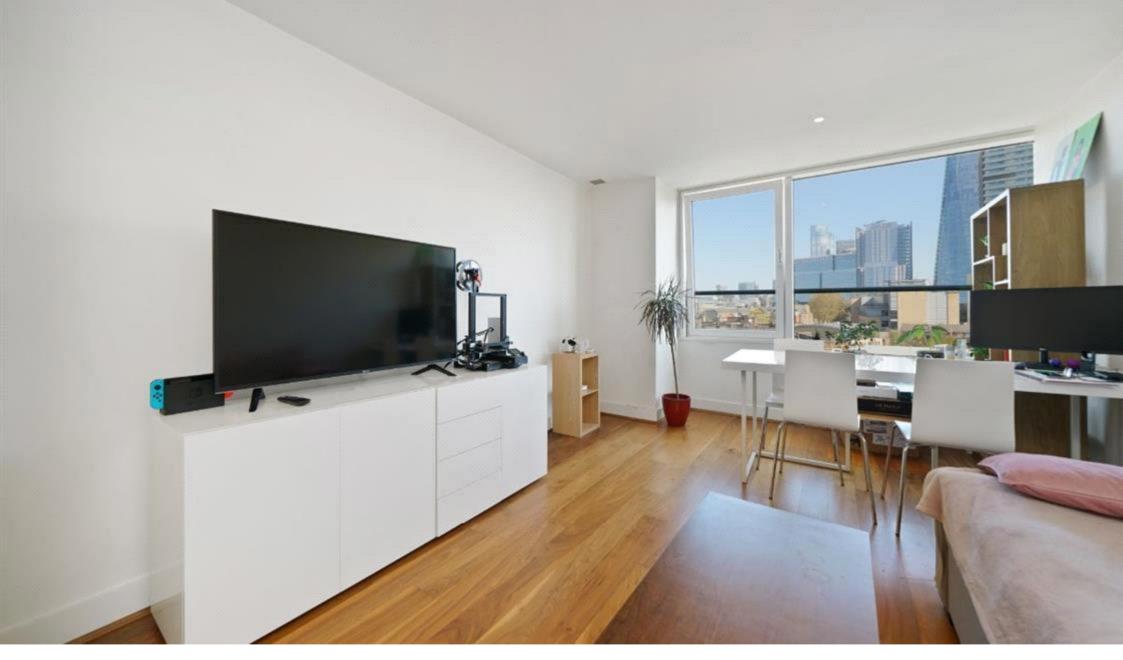

## Empire Square East, Empire Square, London

£1,500 pcm

Stunning Views overlooking the Shard

## **Description**

Allen Goldstein present to market this bright and spacious 1 Bedroom Apartment in Borough SE1. Set within a secure Building overlooking the Shard and has a good sized double bedroom, a large separate living room, modern fully fitted kitchen and a modern bathroom.

Great transport links with Borough and Elephant & Castle stations within a short walk. Offered furnished.

Viewing by appointment only Allen Goldstein - Bloomsbury

104 Cromer Street , London WC1H 8BZ

Tel: 020 7183 4101 Email: enquiries@allengoldstein.com Website: https://www.allengoldstein.com