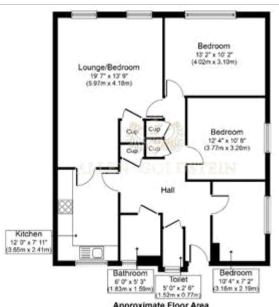

Viewing by appointment only Allen Goldstein - Bloomsbury

104 Cromer Street , London WC1H 8BZ

Tel: 020 7183 4101 Email: enquiries@allengoldstein.com Website: https://www.allengoldstein.com

Approximate Floor Area 872 sq. ft. (81.0 sq. m.)