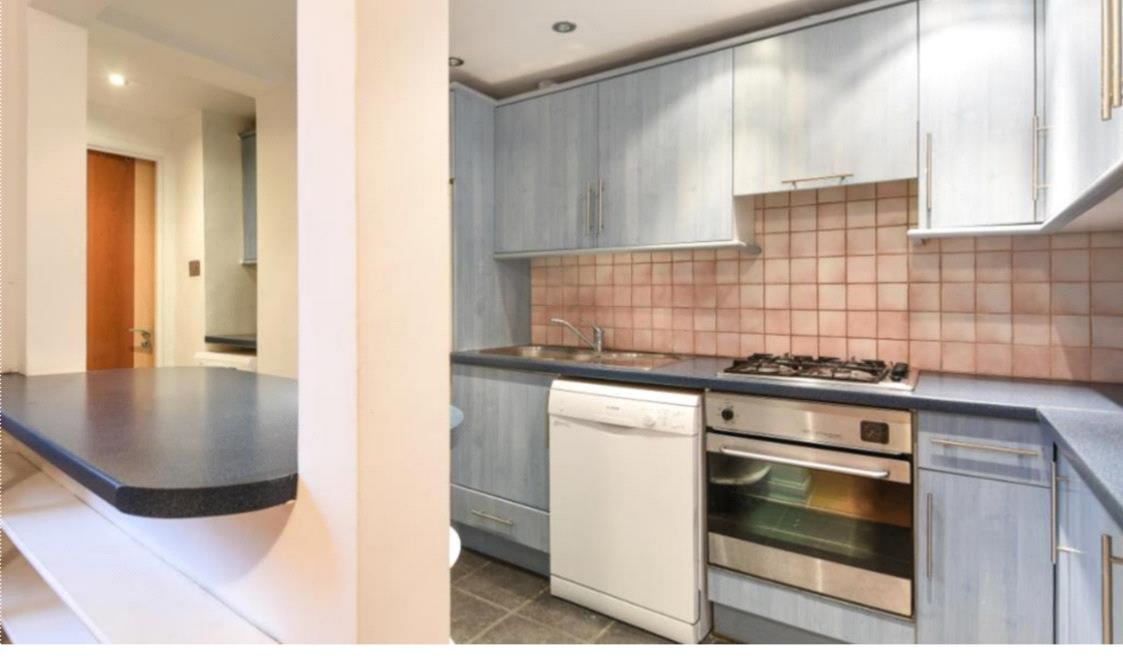

## Description

Well proportioned throughout and located on the lower ground floor, the property comprises of a bright semi open-plan reception room and kitchen area, along with a large double bedroom offering ample storage space and traditional features. The flat also benefits from a good-sized communal garden and a modern bathroom. The rent is inclusive of all bills including gas, electricity, council tax and internet.