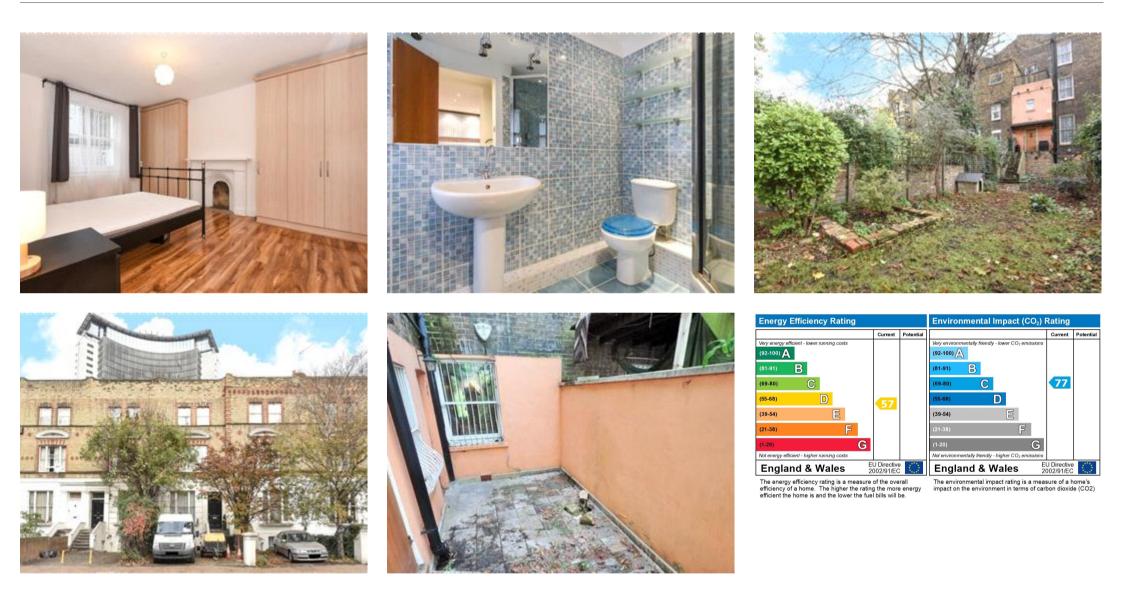

## Description

Well proportioned throughout and located on the lower ground floor, the property comprises of a bright semi open-plan reception room and kitchen area, along with a large double bedroom offering ample storage space and traditional features. The flat also benefits from a good-sized communal garden and a modern bathroom. The rent is inclusive of all bills including gas, electricity, council tax and internet.