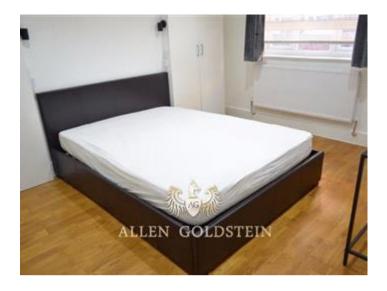

It boasts two double bedrooms, first room comprises a double bed, two built in double wardrobes and a fully tiled three piece en-suite bathroom.

The second room is furnished with a double bed, a wardrobe and shelves.