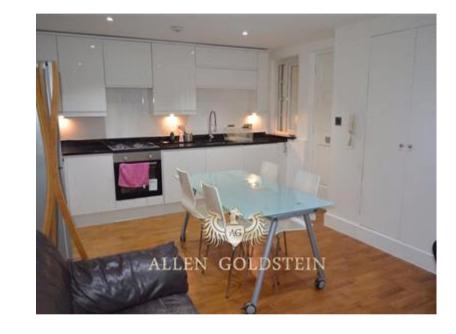

## **Description**

This property comprises of a spacious open-plan kitchen and lounge that is perfect for entertaining guests. The lounge is furnished with two comfortable sofas, a dining table and a TV. The kitchen is very modern and comes with a dishwasher and a washer dryer.