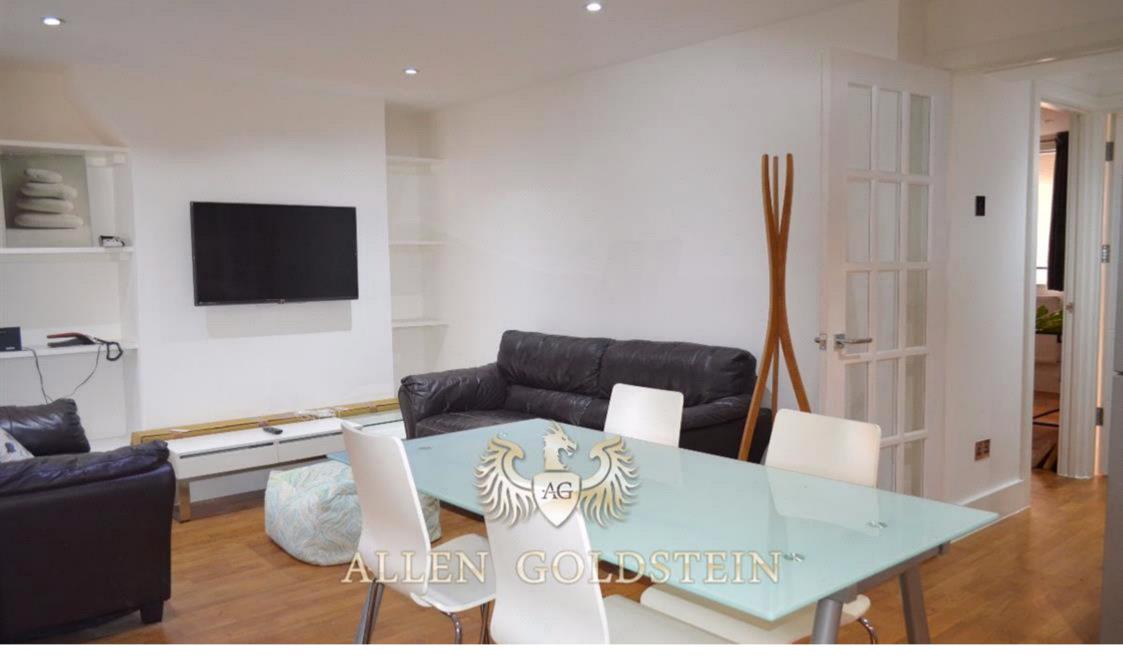

## **Description**

This property comprises of a spacious open-plan kitchen and lounge that is perfect for entertaining guests. The lounge is furnished with two comfortable sofas, a dining table and a TV. The kitchen is very modern and comes with a dishwasher and a washer dryer.