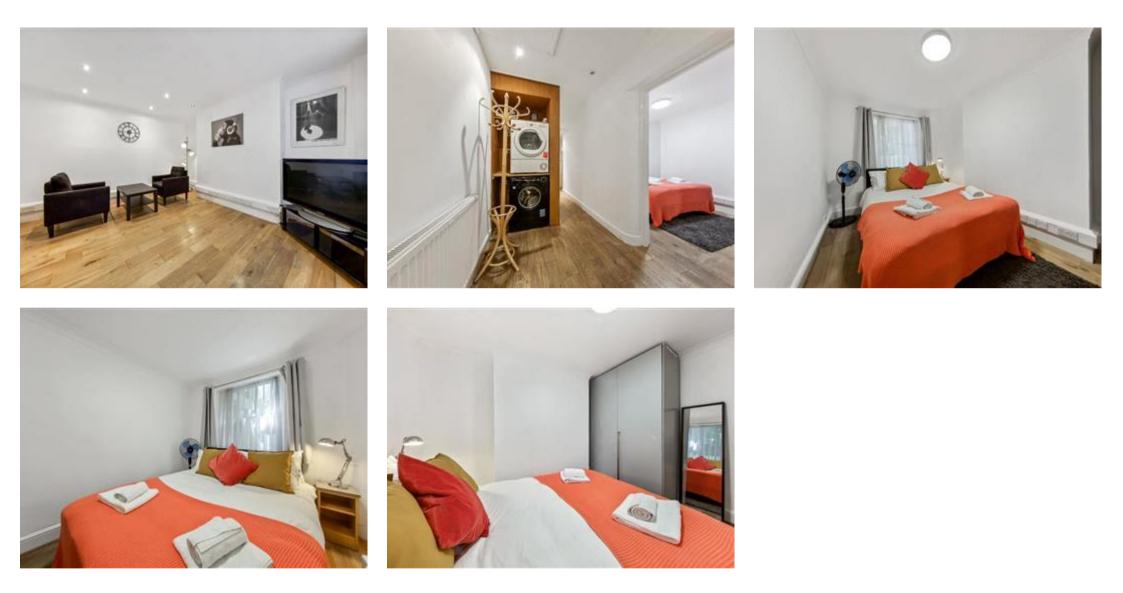

## Description

Neutrally decorated throughout the property benefits from a well proportioned bedroom, LARGE reception, shower room and galley kitchen. Also includes WOOD FLOORS throughout and is located just A FEW MINUTES walking distance to ST PANCRAS STATION and local amenities.