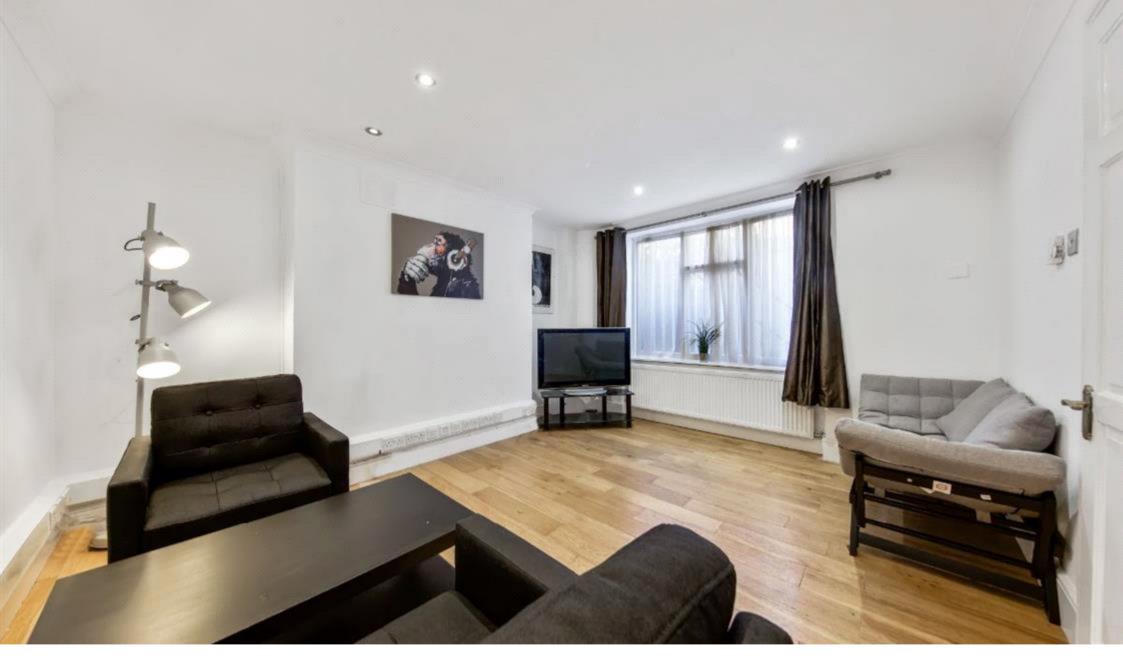

## Description

Neutrally decorated throughout the property benefits from a well proportioned bedroom, LARGE reception, shower room and galley kitchen. Also includes WOOD FLOORS throughout and is located just A FEW MINUTES walking distance to ST PANCRAS STATION and local amenities.