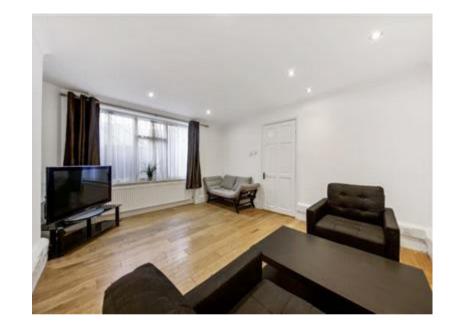

## Description

Neutrally decorated throughout the property benefits from a well proportioned bedroom, LARGE reception, shower room and galley kitchen. Also includes WOOD FLOORS throughout and is located just A FEW MINUTES walking distance to ST PANCRAS STATION and local amenities.