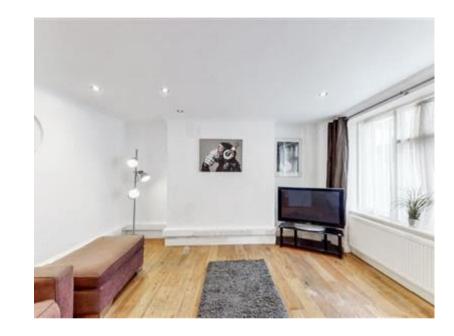

## **Description**

Neutrally decorated throughout the property benefits from a well proportioned bedroom, LARGE reception, shower room and galley kitchen. Also includes WOOD FLOORS throughout and is located just A FEW MINUTES walking distance to ST PANCRAS STATION and local amenities.