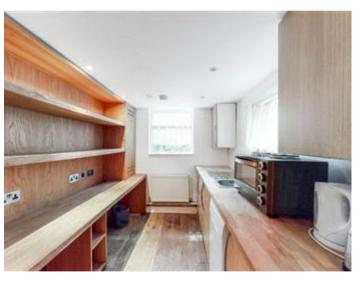

## **Description**

Neutrally decorated throughout the property benefits from a well proportioned bedroom, LARGE reception, shower room and galley kitchen. Also includes WOOD FLOORS throughout and is located just A FEW MINUTES walking distance to ST PANCRAS STATION and local amenities.