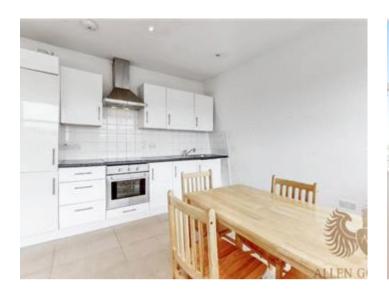

## **Description**

The property comprises bright and airy studio room, smart openplan kitchen and shower room.

Stroud Green Road offers a wide variety of amenities, while the green open spaces of Finsbury Park are moments away. Finsbury Park Underground Station (Piccadilly Line) is close at hand for journeys into the central London and the West End.