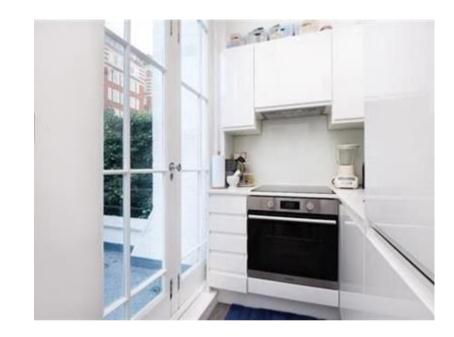

## **Description**

The apartment is situated on the first floor of a recently renovated building, boasting spacious and fresh interiors.

The property comprises living room, double bedroom, walk in closet that leads out on to balcony, newly fully fitted kitchen and a fully tiled shower room and a private terrace.