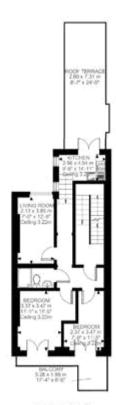

## **Description**

The apartment is situated on the first floor of a recently renovated building, boasting spacious and fresh interiors.

The property comprises living room, double bedroom, walk in closet that leads out on to balcony, newly fully fitted kitchen and a fully tiled shower room and a private terrace.

Viewing by appointment only Allen Goldstein - Bloomsbury

104 Cromer Street , London WC1H 8BZ

Tel: 020 7183 4101 Email: enquiries@allengoldstein.com Website: https://www.allengoldstein.com

FIRST FLOOR 566 SQ.FT / 52.58 SQ.M