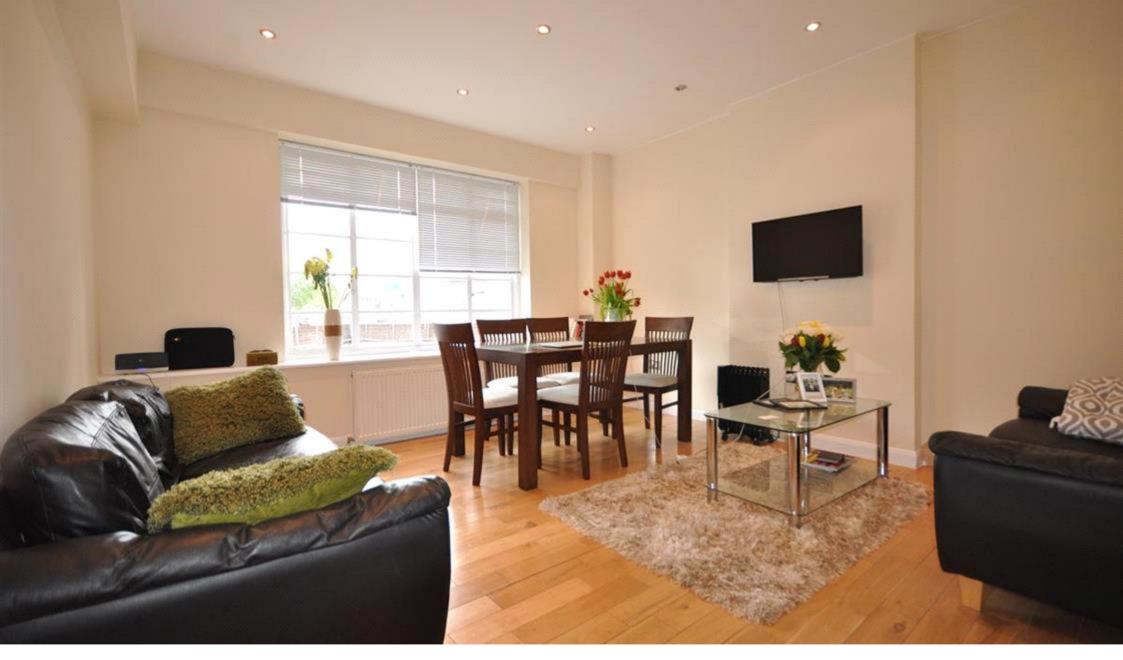

## **Description**

Allen Goldstein are pleased to offer this well presented one bedroom flat set within a secure portered block.

The property benefits from oak wooden floors and neutral decor throughout, fully fitted separate modern kitchen and separate lounge. A double bedroom with wall mounted mirrored wardrobes and an en-suite fully tiled three piece bathroom.