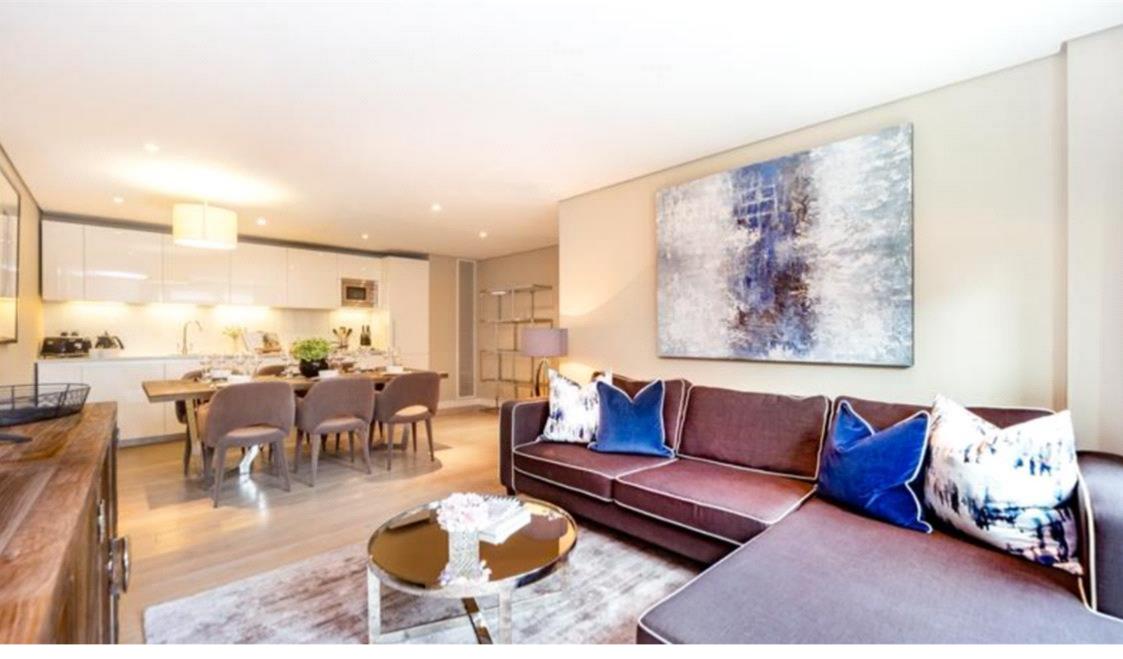

### Description

A stunning interior designed apartment with stunning water views, set within the heart of the Paddington Basin.

The apartments comprises a beautiful large reception room with superb views, a modern fully fitted open plan kitchen, three bedrooms, two bathrooms and ample storage space. The apartment is situated on the second floor of this prestigious building which features a concierge, lift service, and secure underground parking.