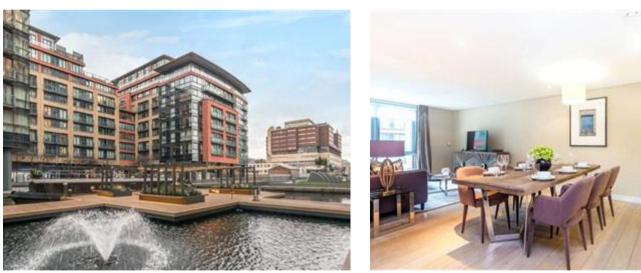

### Description

A stunning interior designed apartment with stunning water views, set within the heart of the Paddington Basin.

The apartments comprises a beautiful large reception room with superb views, a modern fully fitted open plan kitchen, three bedrooms, two bathrooms and ample storage space. The apartment is situated on the second floor of this prestigious building which features a concierge, lift service, and secure underground parking.

All tenants benefit from a dedicated building manager who is on hand to assist with any property related issues. They also employ a dedicated team of maintenance experts and provide a 24-hour emergency helpline.