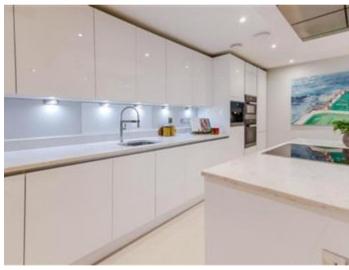

## **Description**

On offer is over 1200 sq/ft of luxury living including two bedrooms both with en suite bathrooms, a double reception room opening onto a small private space along with a glass floor area revealing the show stopping lower level which comprises the kitchen/diner and all-round entertaining space complete with WC. The fully fitted Metris Kitchen is complete with Miele appliances including an integrated dishwasher, washer/dryer, full height fridge freezer, oven, hob and integrated extractor fan as well as a Caple wine cooler. The bathrooms comprise of full bathroom suites with underfloor heating whilst the bedrooms boast bespoke mirrored wardrobes and automatic lights which are sure to impress. Further benefits of the apartment include a Crestron audio visual system, a digital video door entry system and pre-wiring for Sky + TV.