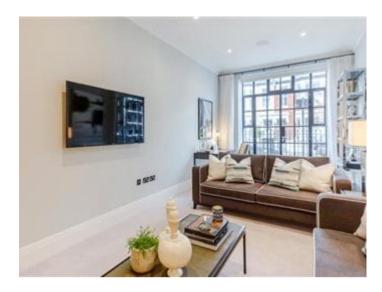

## **Description**

On offer is over 1200 sq/ft of luxury living including two bedrooms both with en suite bathrooms, a double reception room opening onto a small private space along with a glass floor area revealing the show stopping lower level which comprises the kitchen/diner and all-round entertaining space complete with WC. The fully fitted Metris Kitchen is complete with Miele appliances including an integrated dishwasher, washer/dryer, full height fridge freezer, oven, hob and integrated extractor fan as well as a Caple wine cooler. The bathrooms comprise of full bathroom suites with underfloor heating whilst the bedrooms boast bespoke mirrored wardrobes and automatic lights which are sure to impress. Further benefits of the apartment include a Crestron audio visual system, a digital video door entry system and pre-wiring for Sky + TV.