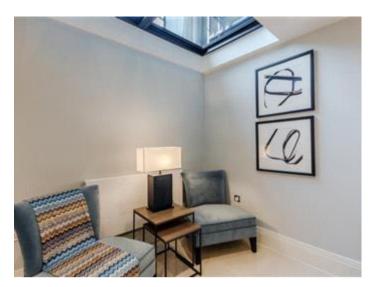

## **Description**

On offer is over 1200 sq/ft of luxury living including two bedrooms both with en suite bathrooms, a double reception room opening onto a small private space along with a glass floor area revealing the show stopping lower level which comprises the kitchen/diner and all-round entertaining space complete with WC. The fully fitted Metris Kitchen is complete with Miele appliances including an integrated dishwasher, washer/dryer, full height fridge freezer, oven, hob and integrated extractor fan as well as a Caple wine cooler. The bathrooms comprise of full bathroom suites with underfloor heating whilst the bedrooms boast bespoke mirrored wardrobes and automatic lights which are sure to impress. Further benefits of the apartment include a Crestron audio visual system, a digital video door entry system and pre-wiring for Sky + TV.