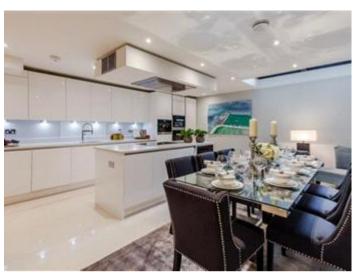

## **Description**

On offer is over 1200 sq/ft of luxury living including two bedrooms both with en suite bathrooms, a double reception room opening onto a small private space along with a glass floor area revealing the show stopping lower level which comprises the kitchen/diner and all-round entertaining space complete with WC. The fully fitted Metris Kitchen is complete with Miele appliances including an integrated dishwasher, washer/dryer, full height fridge freezer, oven, hob and integrated extractor fan as well as a Caple wine cooler. The bathrooms comprise of full bathroom suites with underfloor heating whilst the bedrooms boast bespoke mirrored wardrobes and automatic lights which are sure to impress. Further benefits of the apartment include a Crestron audio visual system, a digital video door entry system and pre-wiring for Sky + TV.