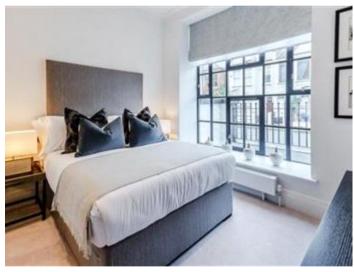

## **Description**

On offer is over 1200 sq/ft of luxury living including two bedrooms both with en suite bathrooms, a double reception room opening onto a small private space along with a glass floor area revealing the show stopping lower level which comprises the kitchen/diner and all-round entertaining space complete with WC. The fully fitted Metris Kitchen is complete with Miele appliances including an integrated dishwasher, washer/dryer, full height fridge freezer, oven, hob and integrated extractor fan as well as a Caple wine cooler. The bathrooms comprise of full bathroom suites with underfloor heating whilst the bedrooms boast bespoke mirrored wardrobes and automatic lights which are sure to impress. Further benefits of the apartment include a Crestron audio visual system, a digital video door entry system and pre-wiring for Sky + TV.