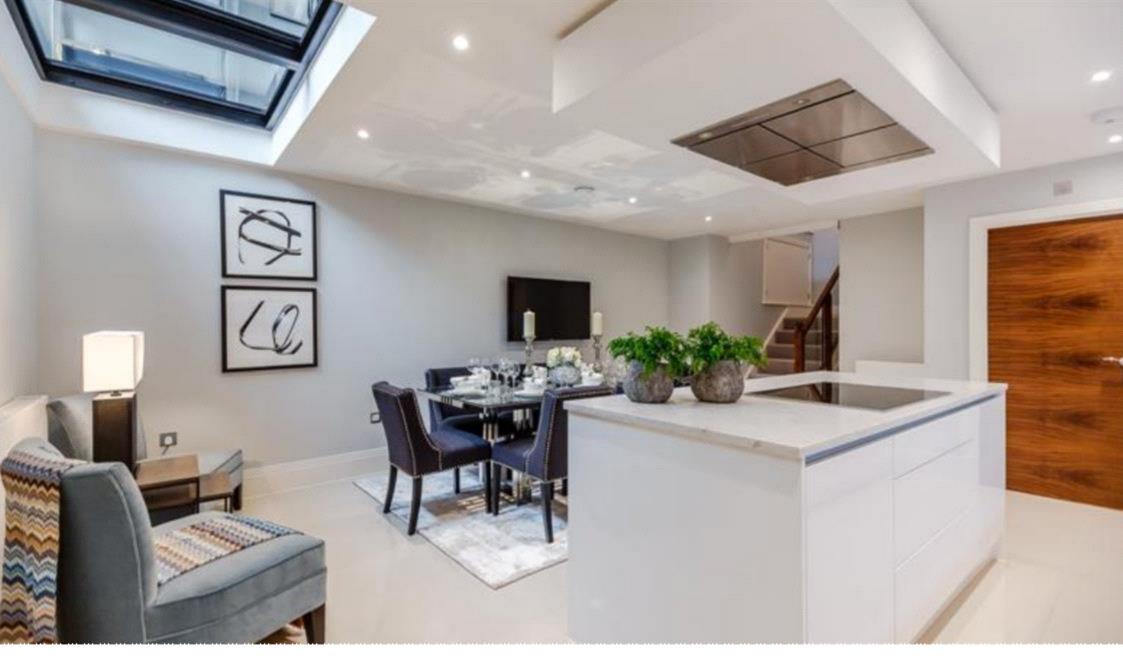

## **Description**

On offer is over 1200 sq/ft of luxury living including two bedrooms both with en suite bathrooms, a double reception room opening onto a small private space along with a glass floor area revealing the show stopping lower level which comprises the kitchen/diner and all-round entertaining space complete with WC. The fully fitted Metris Kitchen is complete with Miele appliances including an integrated dishwasher, washer/dryer, full height fridge freezer, oven, hob and integrated extractor fan as well as a Caple wine cooler. The bathrooms comprise of full bathroom suites with underfloor heating whilst the bedrooms boast bespoke mirrored wardrobes and automatic lights which are sure to impress. Further benefits of the apartment include a Crestron audio visual system, a digital video door entry system and pre-wiring for Sky + TV.