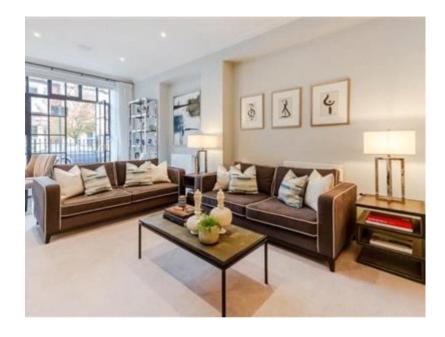

## **Description**

On offer is over 1200 sq/ft of luxury living including two bedrooms both with en suite bathrooms, a double reception room opening onto a small private space along with a glass floor area revealing the show stopping lower level which comprises the kitchen/diner and all-round entertaining space complete with WC. The fully fitted Metris Kitchen is complete with Miele appliances including an integrated dishwasher, washer/dryer, full height fridge freezer, oven, hob and integrated extractor fan as well as a Caple wine cooler. The bathrooms comprise of full bathroom suites with underfloor heating whilst the bedrooms boast bespoke mirrored wardrobes and automatic lights which are sure to impress. Further benefits of the apartment include a Crestron audio visual system, a digital video door entry system and pre-wiring for Sky + TV.