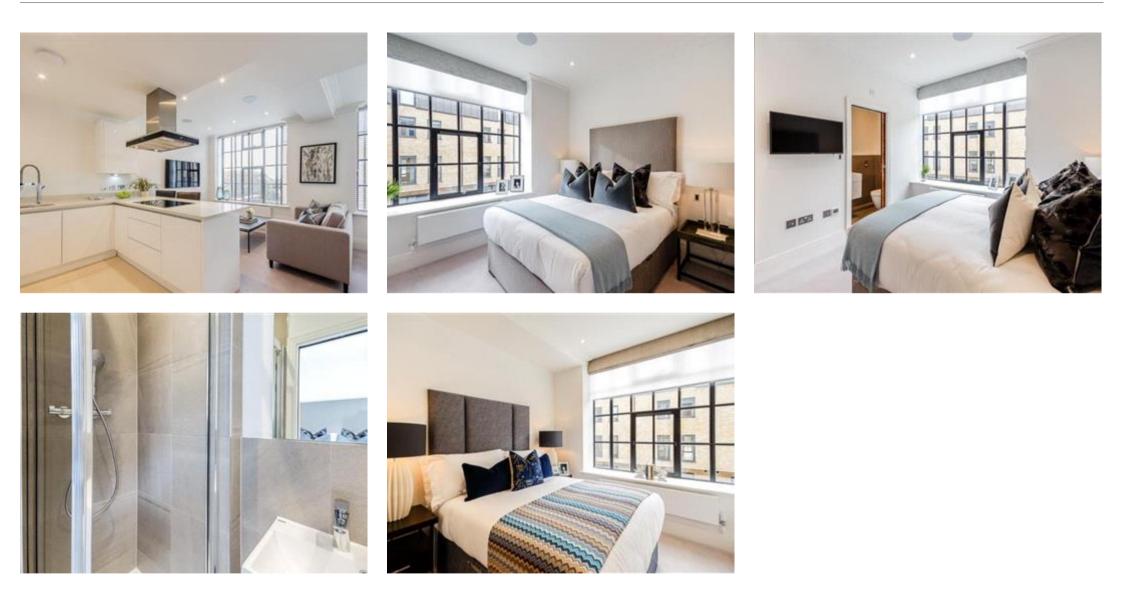

## Description

The apartment comprises an open plan kitchen/ reception room, two double bedrooms with the master benefiting from an en-suite shower room and views to the River Thames, guest bathroom and ample storage.

The fully fitted Metris Kitchen is complete with Miele appliances including an integrated dishwasher, washer/dryer, fridge freezer, and a Caple wine cooler. The bathrooms comprise of full bathroom suites with underfloor heating.