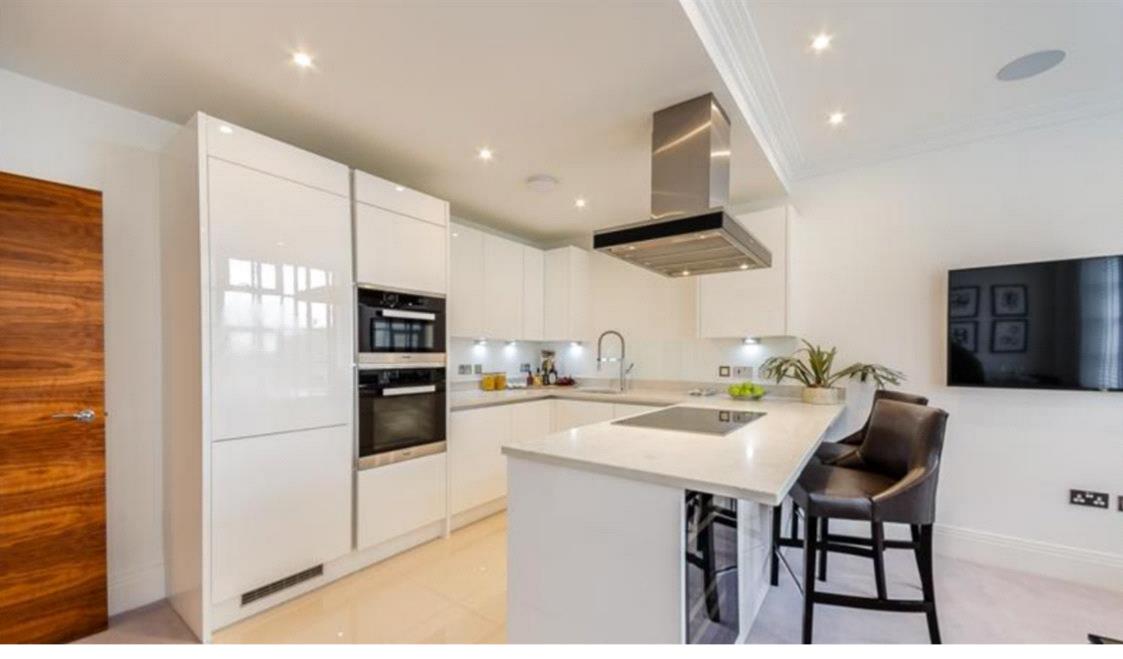

## Description

The apartment comprises an open plan kitchen/ reception room, two double bedrooms with the master benefiting from an en-suite shower room and views to the River Thames, guest bathroom and ample storage.

The fully fitted Metris Kitchen is complete with Miele appliances including an integrated dishwasher, washer/dryer, fridge freezer, and a Caple wine cooler. The bathrooms comprise of full bathroom suites with underfloor heating.