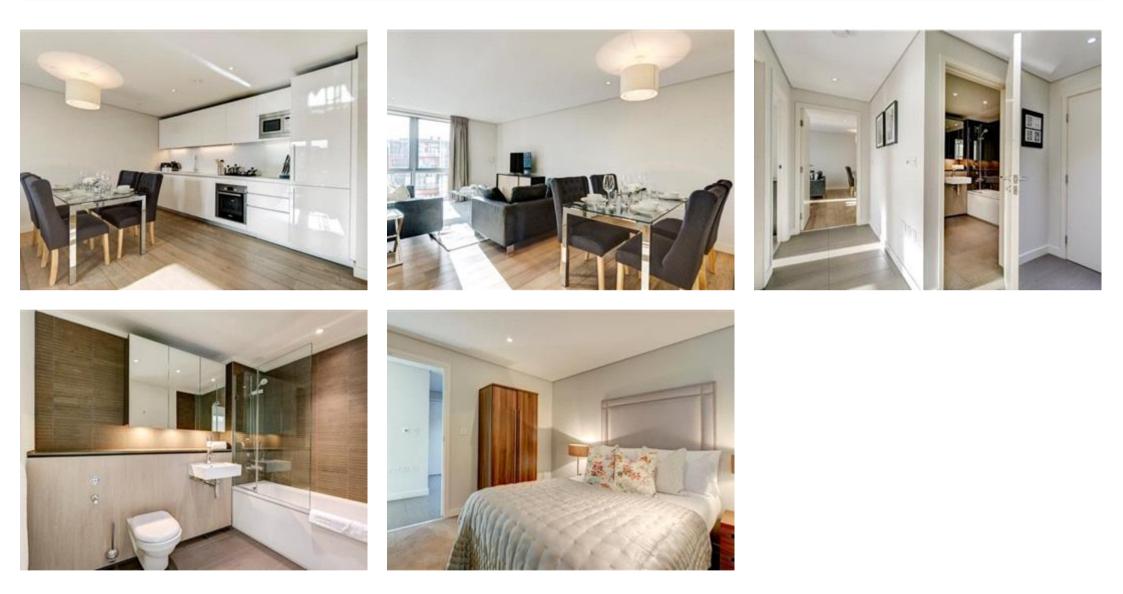

## Description

This unique apartment comprises a spacious living and entertaining open plan kitchen and reception area with the Canal views, three double bedrooms (the master bedroom with an en-suite bathroom), a guest cloakroom, guest bathroom and ample storage space. The apartment is located in one of W2's most admired address which features concierge service, lift service, and secure underground parking.