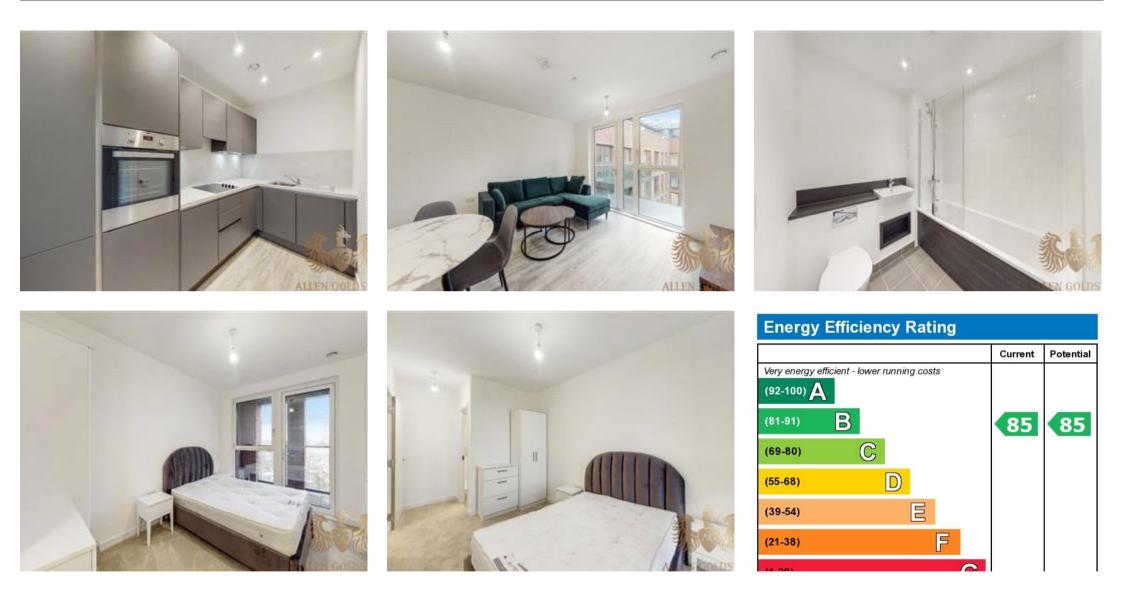

## Description

Situated within this brand-new development, this property boasts two spacious double bedrooms and two modern bathrooms, including an ensuite. The open-plan living and kitchen area comes with fully integrated kitchen appliances and also benefits from a large private balcony.