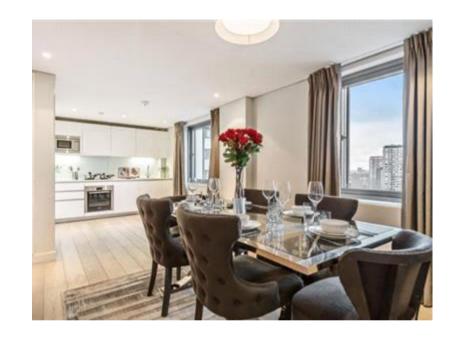

## **Description**

It also comprises a striking modern open plan kitchen, three spacious bedrooms, two luxurious bathrooms and ample storage space.

This prestigious building set off Paddington Basin features a concierge, lift service, CCTV and secure underground parking.