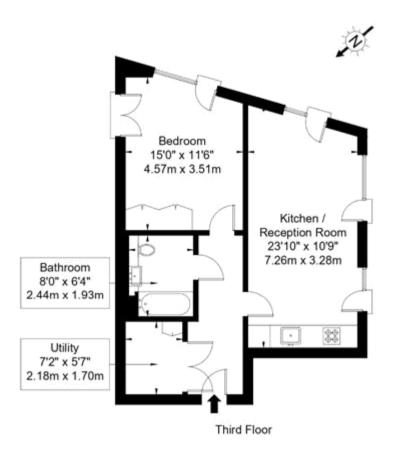

## Lewis Cubitt Walk, N1C 4DT

Approx Gross Internal Area = 56.9 sq m / 612 sq ft

Ref : Copyright B L E

The Floor plan is not to scale and measurements and areas shown are approximate and therefore should be used for illustrative purposes only. The plan has been prepared in accordance with the RICS code of Measuring Practice and whilst we have confidence in the information produced it must not be relied on. If there is any aspect of perticular importance, you should carry out or commission your own inspection of the property.