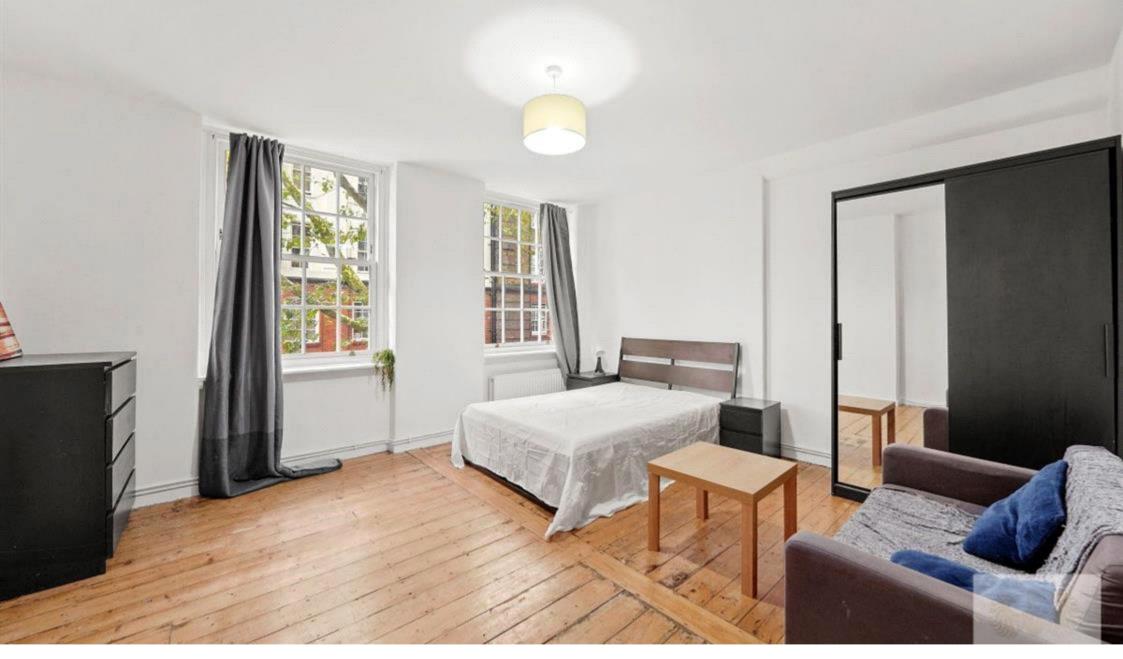

## **Description**

This flat comprises of four double bedrooms with double beds. wardrobes, desks and chairs.

There is a fully tiled bathroom with separate WC and fully fitted kitchen. The property has wooden laminated flooring throughout.

The property has wooden floors throughout, this gives the property a splendid elegant look.

Local Amenities

5 minutes walk to Chancery Lane Station (Central Line) and Leather Lane Market.

15 minutes walk to LSE