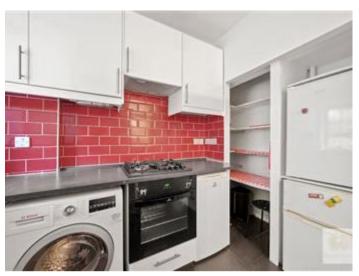

## **Description**

This flat comprises of four double bedrooms with double beds. wardrobes, desks and chairs.

There is a fully tiled bathroom with separate WC and fully fitted kitchen. The property has wooden laminated flooring throughout.