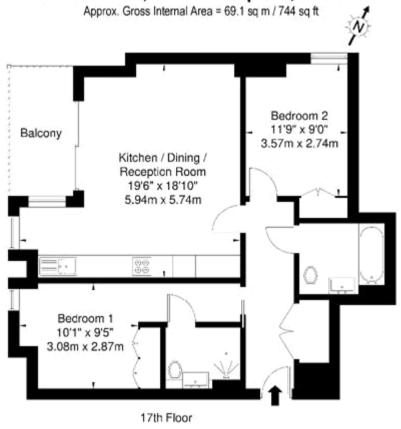

## The Waterman, Tidemill Square, SE10 0UE

lef Copyright PLAN

The Floor plan is not to scale and measurements and areas shown are approximate and therefore should be used for illustrative purposes only. The plan has been prepared in accordance with the RICS code of Measuring Practice and whilst we have confidence in the information produced it must not be relied on. If there is any aspect of particular importance, you should carry out or commission your own inspection of the property.