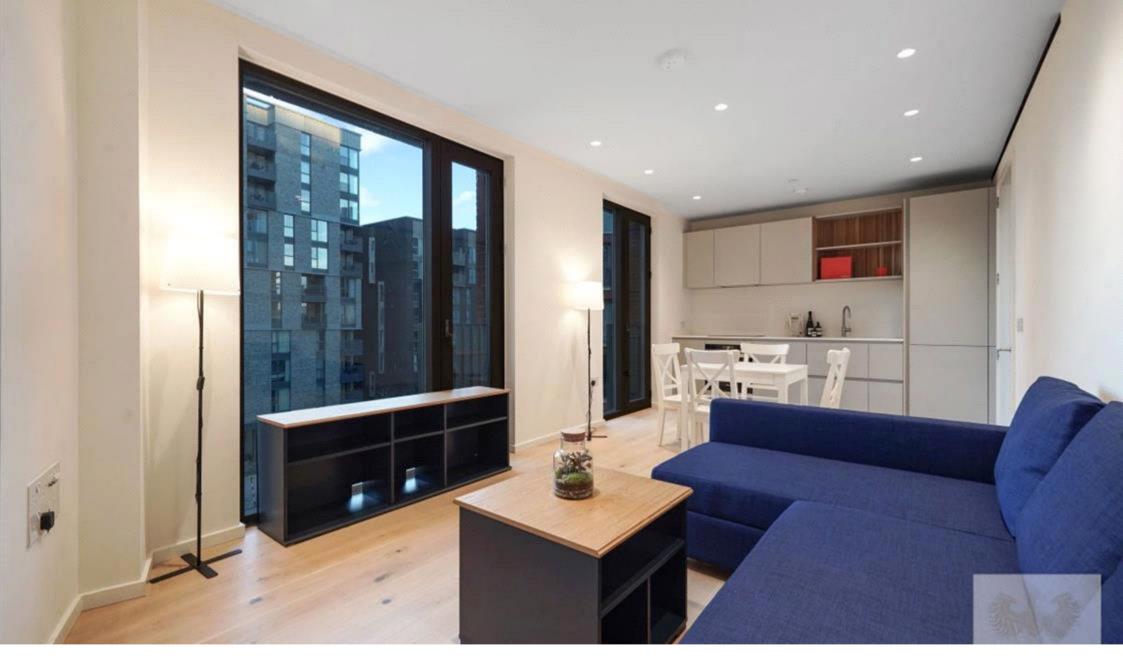

## **Description**

Immaculately designed by Conran and Partners, the apartments are light-filled, spacious and welcoming. As you move through the living spaces, Cadence radiates a sense of warmth and character, revealing the attention to detail that has been paid to every finish, surface and feature. High ceilings, expansive windows and deliberately open layouts create a sense of space, designed to bring the outdoors in. Spacious bathrooms feature walk-in showers, integrated storage, subtle lighting and floor-to-ceiling tiles.