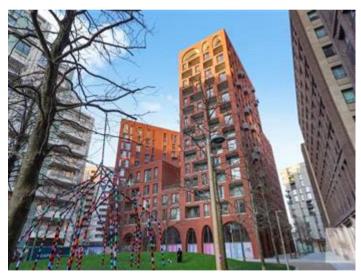

A communal tenth floor roof terrace with far reaching views across the city. The tenth floor features an exclusive fitness space equipped with exercise bikes, weights and mats, for residents to use at their leisure.

A comfortable, furnished residents' lounge offers a relaxed and flexible space, with generous seating and tables, overlooking the central tranquillity pool. Bespoke integrated post boxes sit within the main lobby.