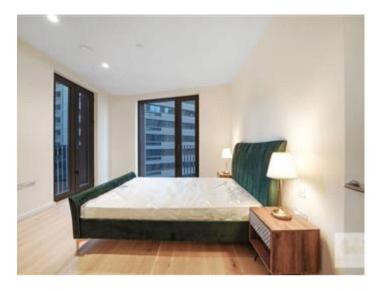

## **Description**

Immaculately designed by Conran and Partners, the apartments are light-filled, spacious and welcoming. As you move through the living spaces, Cadence radiates a sense of warmth and character, revealing the attention to detail that has been paid to every finish, surface and feature. High ceilings, expansive windows and deliberately open layouts create a sense of space, designed to bring the outdoors in. Spacious bathrooms feature walk-in showers, integrated storage, subtle lighting and floor-to-ceiling tiles.