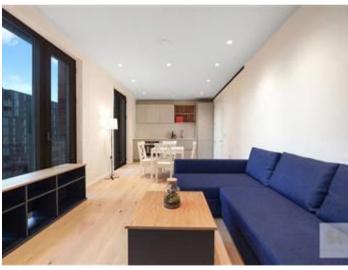

## **Description**

Immaculately designed by Conran and Partners, the apartments are light-filled, spacious and welcoming. As you move through the living spaces, Cadence radiates a sense of warmth and character, revealing the attention to detail that has been paid to every finish, surface and feature. High ceilings, expansive windows and deliberately open layouts create a sense of space, designed to bring the outdoors in. Spacious bathrooms feature walk-in showers, integrated storage, subtle lighting and floor-to-ceiling tiles.