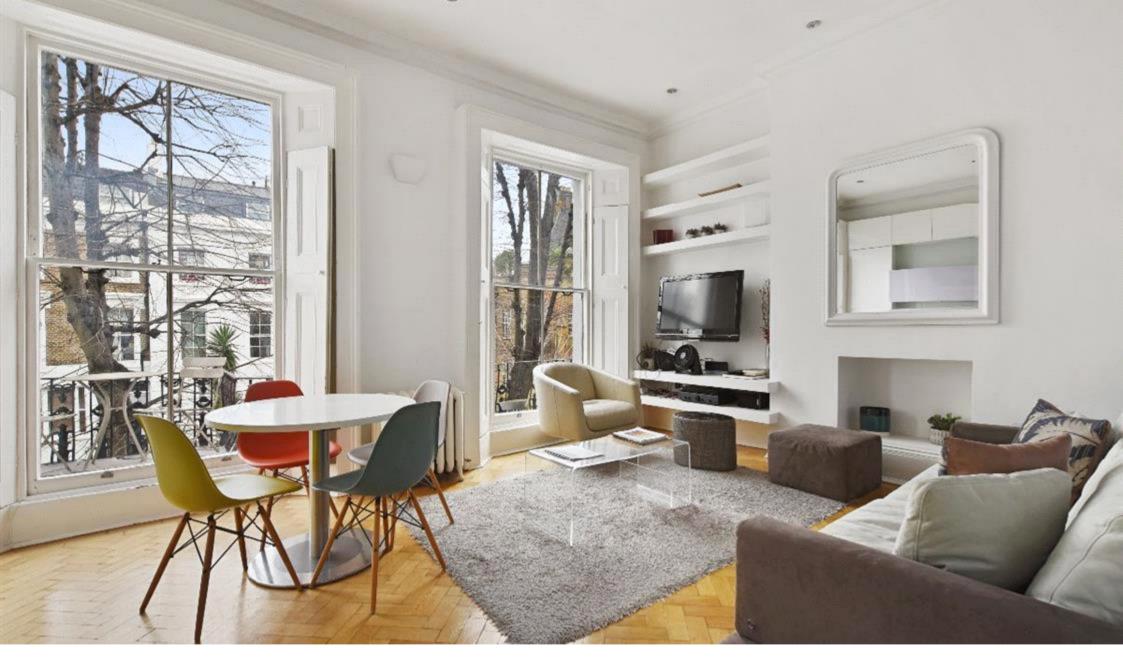

## **Description**

This first-floor flat benefits from an open plan kitchen reception room, a double bedroom with excellent storage, a further small second bedroom, perfect for a guest staying. Main bathroom, with shower. Private balcony to the front of the apartment. Offered on an furnished basis and viewings are highly recommended.

Moorhouse Road is located just off Westbourne Grove and is within walking distance of Notting Hill Gate underground station (Circle, District and Central lines).

Deposit: £3,115.38

Holding Deposit: £623.07