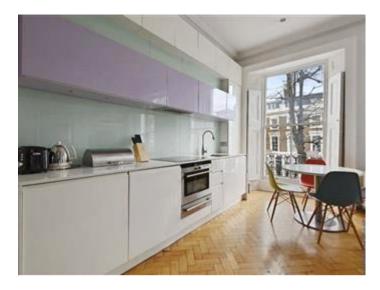

## **Description**

This first-floor flat benefits from an open plan kitchen reception room, a double bedroom with excellent storage, a further small second bedroom, perfect for a guest staying. Main bathroom, with shower. Private balcony to the front of the apartment. Offered on an furnished basis and viewings are highly recommended.