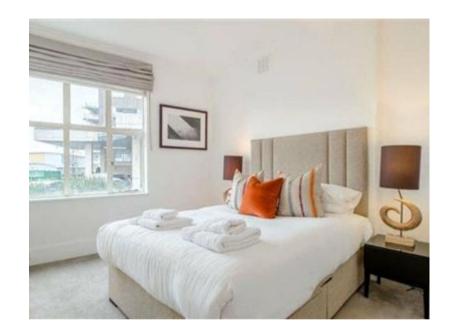

## **Description**

This first floor apartment is set over 2523 Sq ft and benefits from ample storage space and comprises a double volume reception room, dining room, fitted kitchen, five bedrooms, two family size bathrooms and a guest cloakroom.