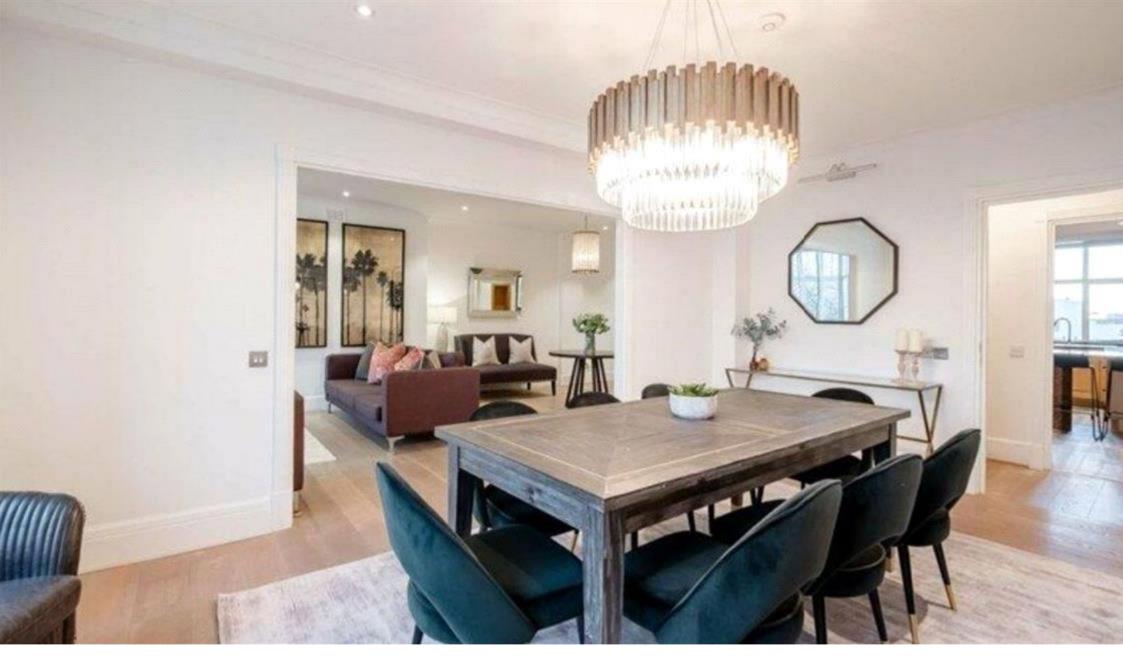

## **Description**

This first floor apartment is set over 2523 Sq ft and benefits from ample storage space and comprises a double volume reception room, dining room, fitted kitchen, five bedrooms, two family size bathrooms and a guest cloakroom.