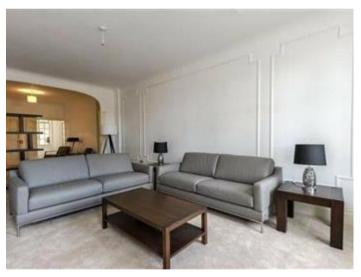

## **Description**

This first floor apartment is set over 2523 Sq ft and benefits from ample storage space and comprises a double volume reception room, dining room, fitted kitchen, five bedrooms, two family size bathrooms and a guest cloakroom.