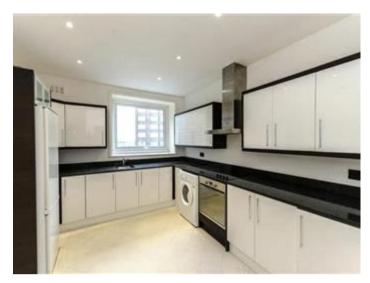

## **Description**

This first floor apartment is set over 2523 Sq ft and benefits from ample storage space and comprises a double volume reception room, dining room, fitted kitchen, five bedrooms, two family size bathrooms and a guest cloakroom.