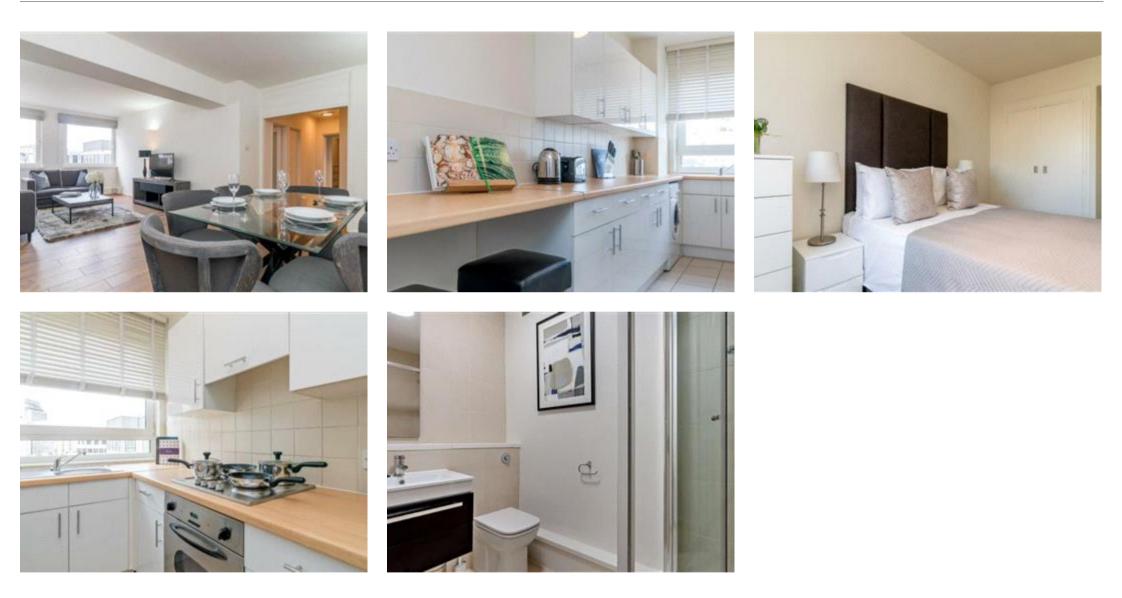

## Description

The apartment has large bright bedrooms with a spacious reception area, plenty of storage space, fully fitted kitchen and two modern bathrooms. The apartment comes with free wifi and is set up for a Sky subscription.

Luke House offers an excellent variety of 30 newly refurbished studio, one and two-bedroom apartments, situated on the upper floors of this purpose-built development building, offering flexible accommodation to suit all requirements. The building has a dedicated building manager, secure underground parking, wifi, laundry room and lift service.