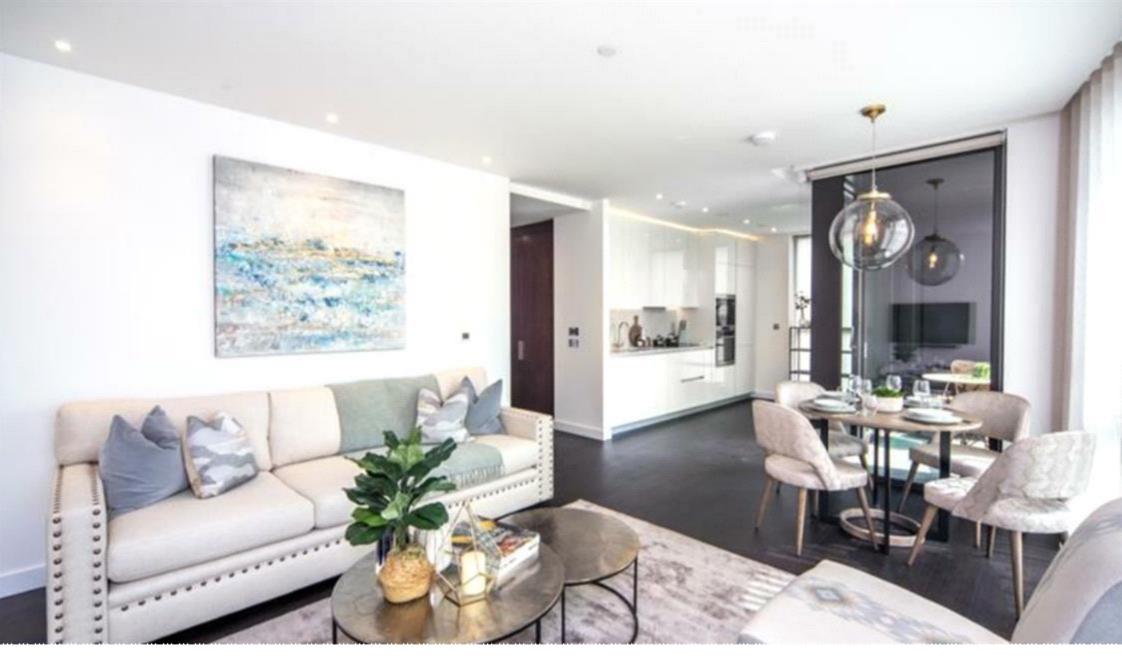

## Description

This luxury apartment is situated on the 2nd floor of this prestigious building which features a 24-hour manned concierge along with a dedicated building manager, lift service, gym, media room, and board room. The reception room is open plan with a fully fitted kitchen featuring integrated AEG appliances with floor to ceiling windows providing far reaching views across London. The apartment offers two double-bedrooms, two-bathrooms, one of which is an ensuite., and further benefits from a balcony.

Key Features: Two Double Bedroom, En-suite Bathroom, Balcony, 24hr Concierge, Gym, Residents Business Lounge, Cinema Room and On-site Building manager.

Viewing by appointment only Allen Goldstein - Bloomsbury 104 Cromer Street , London WC1H 8BZ Tel: 020 7183 4101 Email: enquiries@allengoldstein.com Website: https://www.allengoldstein.com