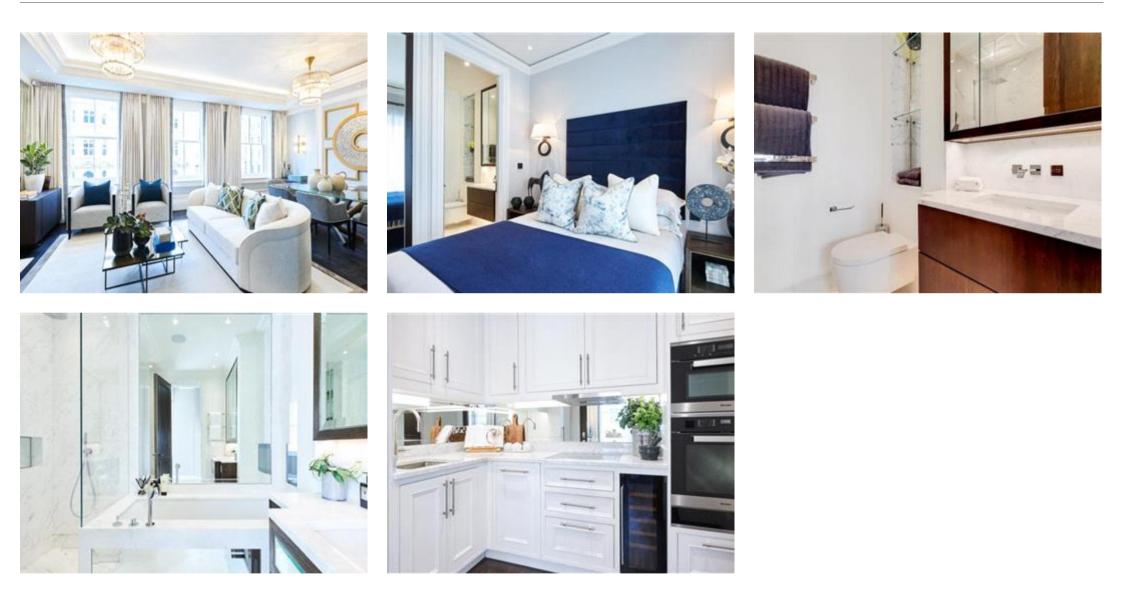

## Description

The apartment entrance leads to a large reception room with three large windows flooding the room with natural light with bifold doors onto the adjacent kitchen which features:

- \* Tuscan Calacatta marble worktops
- \* Hand-built kitchen units
- \* Integrated Miele oven
- \* Induction hob
- \* Microwave
- \* Fridge-freezer
- \* Dishwasher
- \* Quooker taps for hot and cold water
- \* Wine fridge

The master bedroom has built-in wardrobes, an ensuite bathroom with underfloor heating, mirror-fronted cabinet units with integrated demister, and double doors opening onto a Juliet balcony. The large second bedroom also has an ensuite bathroom with underfloor heating and mirror-fronted cabinet units with integrated demister.