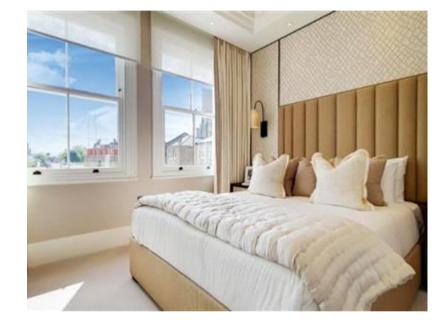

The master bedroom has built-in wardrobes, an ensuite bathroom with underfloor heating, mirror-fronted cabinet units with integrated demister, and double doors opening onto a Juliet balcony. The large second bedroom also has an ensuite bathroom with underfloor heating and mirror-fronted cabinet units with integrated demister.