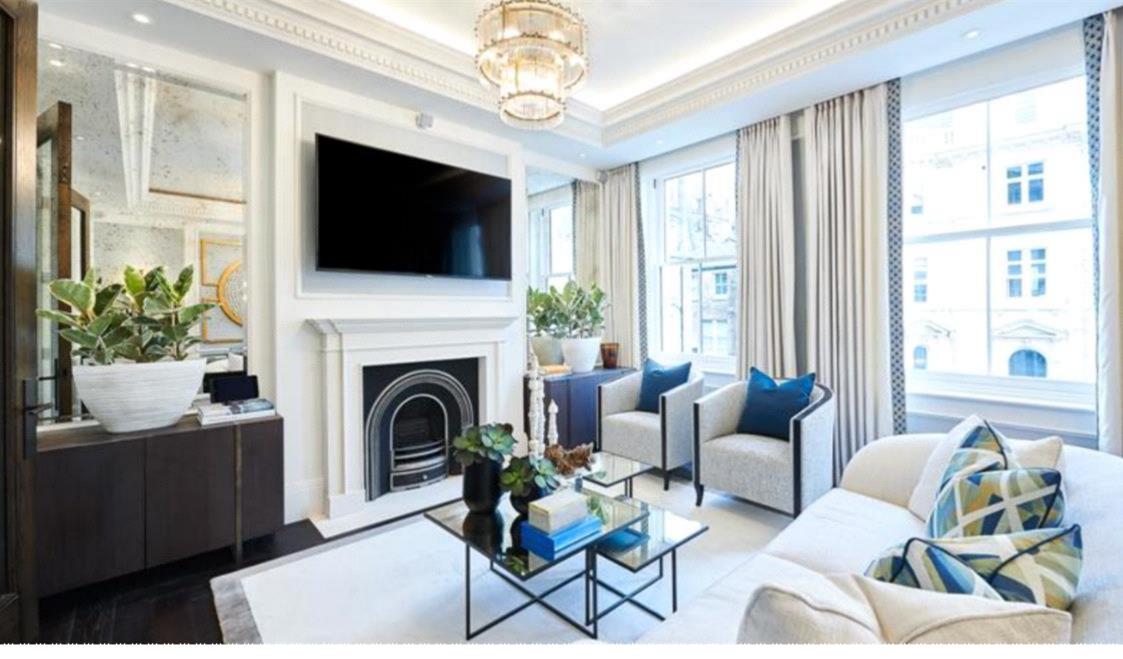

## Description

The apartment entrance leads to a large reception room with three large windows flooding the room with natural light with bifold doors onto the adjacent kitchen which features:

- \* Tuscan Calacatta marble worktops
- \* Hand-built kitchen units
- \* Integrated Miele oven
- \* Induction hob
- \* Microwave
- \* Fridge-freezer
- \* Dishwasher
- \* Quooker taps for hot and cold water
- \* Wine fridge