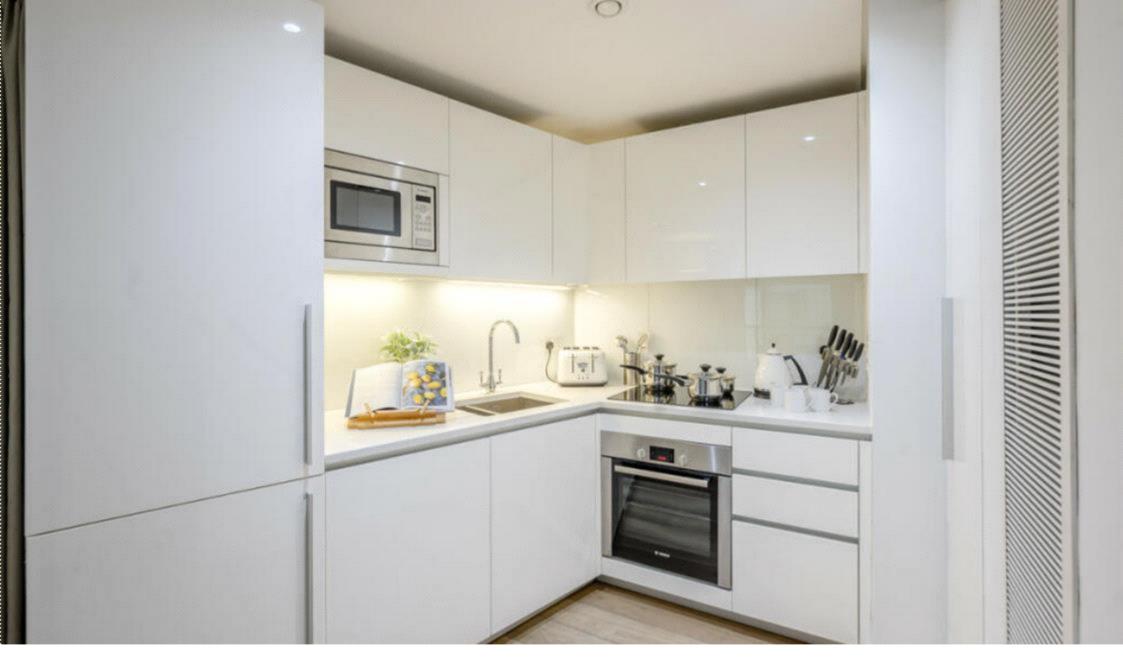

## **Description**

This modern apartment comprises a beautiful reception room, a newly fitted open plan kitchen, one bedroom, one bathroom, and ample storage space.

The apartment offers easy access to great transport links such as Paddington Train Station (Elizabeth line, Bakerloo, Hammersmith & City, Circle, District lines and Heathrow Express) Edgware Road (Circle, District and Bakerloo lines).

## Key Features:

- -543 sq ft apartment with one bedroom and one bathroom on the -sixth floor.
- -Modern interior design and high specification throughout.
- -Features a beautiful reception room and a newly fitted open plan kitchen.
- -Strategic Paddington Basin location with superb transport facilities.
- -Amenities include secure underground parking, concierge service, and CCTV.