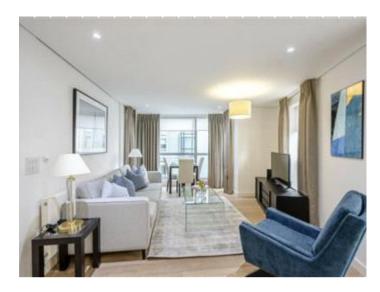

## **Description**

This modern apartment comprises a beautiful reception room, a newly fitted open plan kitchen, one bedroom, one bathroom, and ample storage space.

The apartment offers easy access to great transport links such as Paddington Train Station (Elizabeth line, Bakerloo, Hammersmith & City, Circle, District lines and Heathrow Express) Edgware Road (Circle, District and Bakerloo lines).

## Key Features:

- -543 sq ft apartment with one bedroom and one bathroom on the -sixth floor.
- -Modern interior design and high specification throughout.
- -Features a beautiful reception room and a newly fitted open plan kitchen.
- -Strategic Paddington Basin location with superb transport facilities.
- -Amenities include secure underground parking, concierge service, and CCTV.