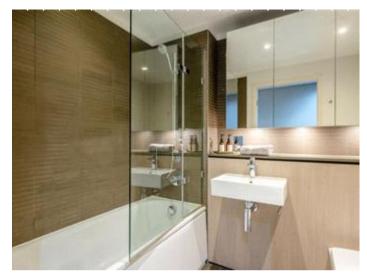

## **Description**

This modern apartment comprises a beautiful reception room, a newly fitted open plan kitchen, one bedroom, one bathroom, and ample storage space.

The apartment offers easy access to great transport links such as Paddington Train Station (Elizabeth line, Bakerloo, Hammersmith & City, Circle, District lines and Heathrow Express) Edgware Road (Circle, District and Bakerloo lines).

## Key Features:

- -543 sq ft apartment with one bedroom and one bathroom on the -sixth floor.
- -Modern interior design and high specification throughout.
- -Features a beautiful reception room and a newly fitted open plan kitchen.
- -Strategic Paddington Basin location with superb transport facilities.
- -Amenities include secure underground parking, concierge service, and CCTV.