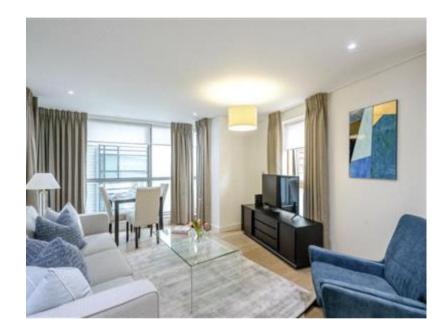

## **Description**

This modern apartment comprises a beautiful reception room, a newly fitted open plan kitchen, one bedroom, one bathroom, and ample storage space.

The apartment offers easy access to great transport links such as Paddington Train Station (Elizabeth line, Bakerloo, Hammersmith & City, Circle, District lines and Heathrow Express) Edgware Road (Circle, District and Bakerloo lines).

## Key Features:

- -543 sq ft apartment with one bedroom and one bathroom on the -sixth floor.
- -Modern interior design and high specification throughout.
- -Features a beautiful reception room and a newly fitted open plan kitchen.
- -Strategic Paddington Basin location with superb transport facilities.
- -Amenities include secure underground parking, concierge service, and CCTV.