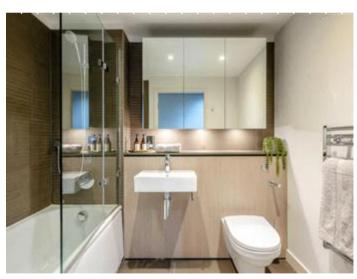

## **Description**

This modern apartment comprises a beautiful reception room, a newly fitted open plan kitchen, one bedroom, one bathroom, and ample storage space.

The apartment offers easy access to great transport links such as Paddington Train Station (Elizabeth line, Bakerloo, Hammersmith & City, Circle, District lines and Heathrow Express) Edgware Road (Circle, District and Bakerloo lines).

## Key Features:

- -543 sq ft apartment with one bedroom and one bathroom on the -sixth floor.
- -Modern interior design and high specification throughout.
- -Features a beautiful reception room and a newly fitted open plan kitchen.
- -Strategic Paddington Basin location with superb transport facilities.
- -Amenities include secure underground parking, concierge service, and CCTV.