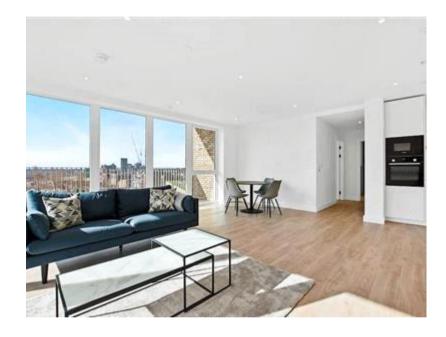

## **Description**

Situated on the 8th floor with superb views is this generously proportioned, open-plan living area is providing ample space for relaxation and entertainment. Large windows flood the space with natural light, creating a bright and inviting atmosphere. Kitchen is equipped with high-end appliances and sleek, integrated cabinetry. It offers a perfect setting for preparing delicious meals, whether for a quiet night in or entertaining guests.

Complemented by a large private balcony that provides a serene escape overlooking landscaped gardens and waterside walks.

Residents of Grand Union have access to a range of amenities, residents lounge, including landscaped gardens, concierge service, enhancing your lifestyle and convenience.