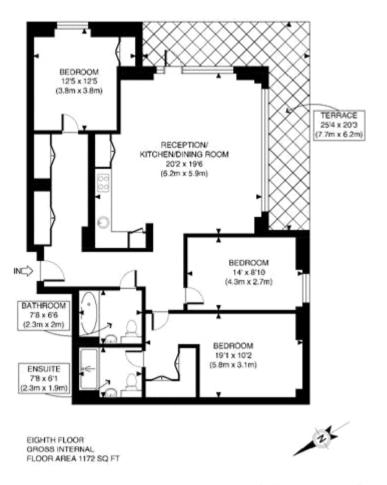

104 Cromer Street , London WC1H 8BZ

Tel: 020 7183 4101 Email: enquiries@allengoldstein.com Website: https://www.allengoldstein.com

| APPROX. GROSS INTERNAL, FLOOR AREA 1172 SQ FT / 109 SQM Disclaimer: Floor plan measurements are approximate and are for illustrative purposes only. While we do not doubt the floor plan accuracy and completeness, you or your advisors should conduct a careful, independent investigation of the property in respect of monetary valuation. |      | Affinity House |
|------------------------------------------------------------------------------------------------------------------------------------------------------------------------------------------------------------------------------------------------------------------------------------------------------------------------------------------------|------|----------------|
|                                                                                                                                                                                                                                                                                                                                                | code | 27/02/24       |
|                                                                                                                                                                                                                                                                                                                                                | 1    | photoplan 🏭    |