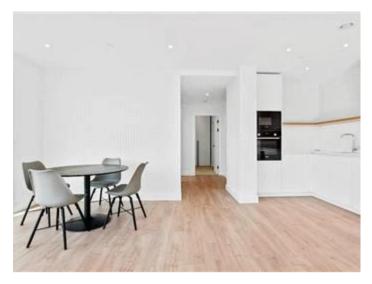

## **Description**

Situated on the 8th floor with superb views is this generously proportioned, open-plan living area is providing ample space for relaxation and entertainment. Large windows flood the space with natural light, creating a bright and inviting atmosphere. Kitchen is equipped with high-end appliances and sleek, integrated cabinetry. It offers a perfect setting for preparing delicious meals, whether for a quiet night in or entertaining guests.