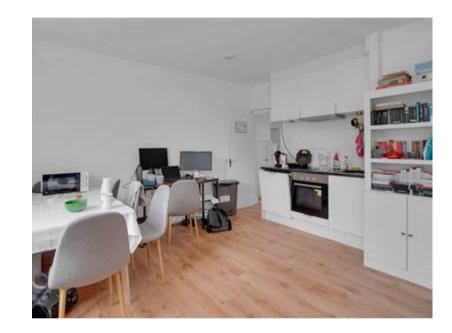

## **Description**

The apartment benefits from; spacious reception room, large dual aspect kitchen/diner, three double bedrooms featuring fitted wardrobes, modern family bathroom one ensuite.

Cooper House is ideally located a short distance from Warwick Avenue Station (Bakerloo Line) and a plethora of local shops and restaurants.