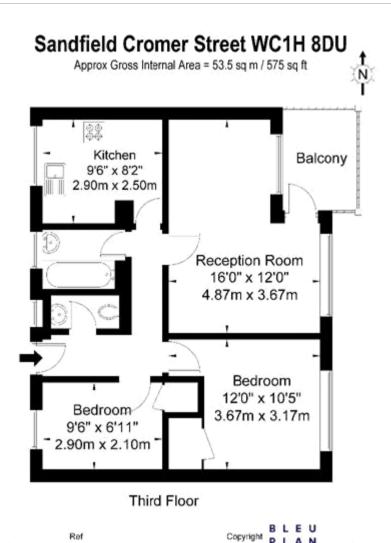

Viewing by appointment only Allen Goldstein - Bloomsbury

104 Cromer Street , London WC1H 8BZ

Tel: 020 7183 4101 Email: enquiries@allengoldstein.com Website: https://www.allengoldstein.com

The Floor plan is not to scale and measurements and areas shown are approximate and therefore should be used for flustrative purposes only. The plan has been prepared in accordance with the RICS code of Measuring Practice and whilst we have confinence in the information produced timust not be relied on. If there is any aspect of particular importance, you should carry out or commission your own inspection of the property.

Copyright @ BLEUFLAN

Viewing by appointment only
Allen Goldstein - Bloomsbury
104 Cromer Street , London WC1H 8BZ
Tel: 020 7183 4101 Email: enquiries@allengoldstein.com Website: https://www.allengoldstein.com