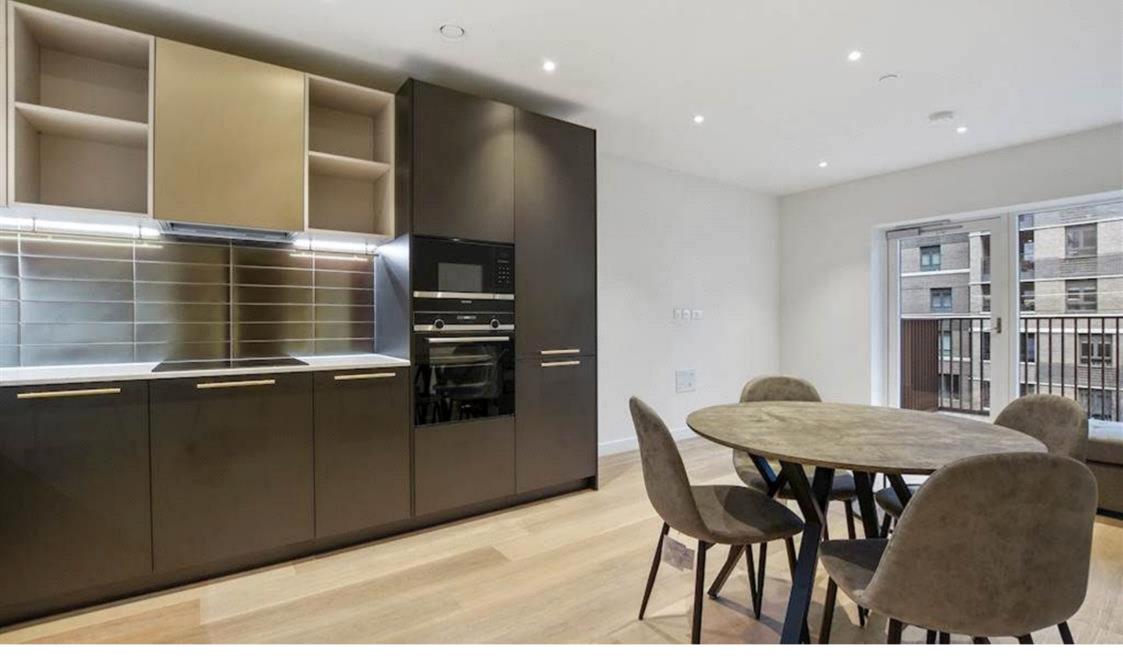

## **Description**

This property features a private balcony and an open-plan kitchen, allowing for plenty of natural light throughout. The property includes a spacious reception room with access to the balcony, a stylishly fitted kitchen, a large double bedroom, ample storage, and a modern, generous-sized bathroom.