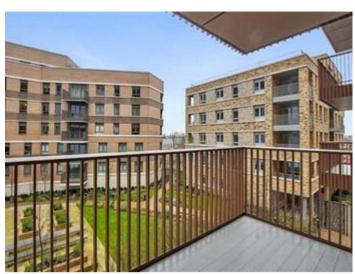

## **Description**

This property features a private balcony and an open-plan kitchen, allowing for plenty of natural light throughout. The property includes a spacious reception room with access to the balcony, a stylishly fitted kitchen, a large double bedroom, ample storage, and a modern, generous-sized bathroom.