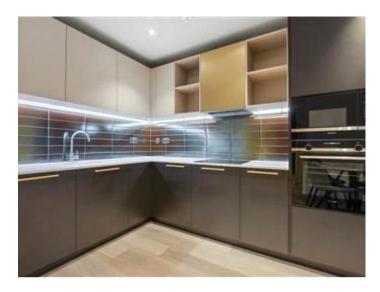

## **Description**

This property features a private balcony and an open-plan kitchen, allowing for plenty of natural light throughout. The property includes a spacious reception room with access to the balcony, a stylishly fitted kitchen, a large double bedroom, ample storage, and a modern, generous-sized bathroom.