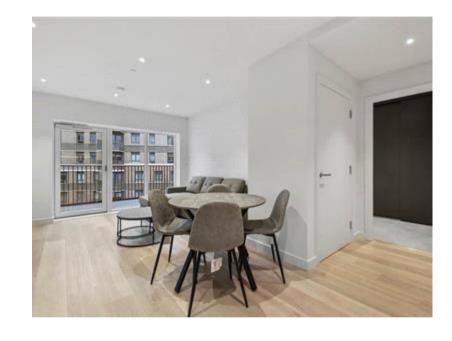

## **Description**

This property features a private balcony and an open-plan kitchen, allowing for plenty of natural light throughout. The property includes a spacious reception room with access to the balcony, a stylishly fitted kitchen, a large double bedroom, ample storage, and a modern, generous-sized bathroom.