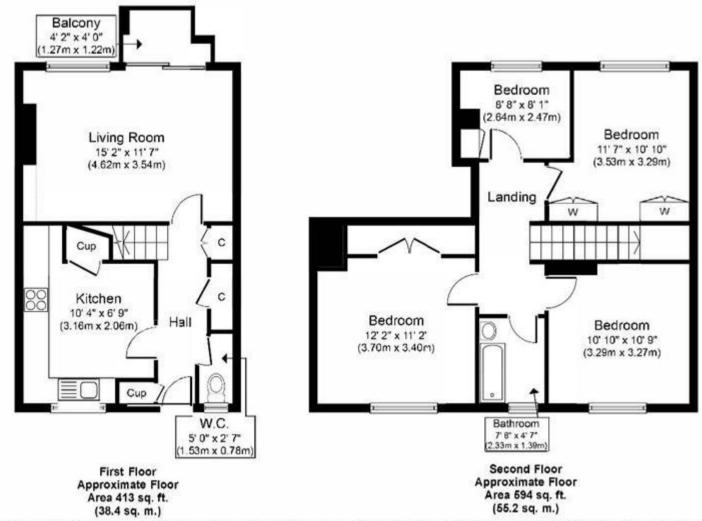

## **Description**

The property is currently tenanted until September 2025, its close proximity to several major universities makes for a great rental property investment

Internally the property is spacious throughout benefitting from four bedrooms, spacious reception room with access to the balcony, separate kitchen and bathroom with separate w/c.

104 Cromer Street , London WC1H 8BZ

Tel: 020 7183 4101 Email: enquiries@allengoldstein.com Website: https://www.allengoldstein.com

Whilst every atomot has been made to ensure the accuracy of the floor plan contained here, increasements of doors, windows, receives and applicances and no responsibility is taken for any error, emission, or mis-statement. This plan is for illustrative purposes only and should be used as such by any prospective purchaser or tenant. The services, systems and appliances shown have not been tested and no guarantee as to their operability or efficiency can be given.