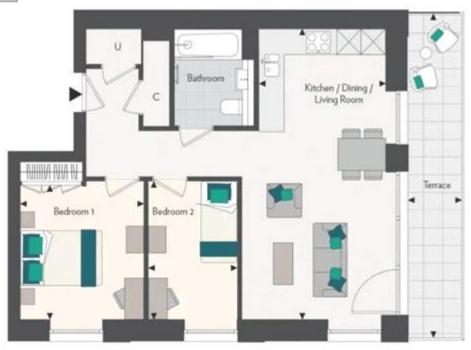

## Grand Union, Peninsula House - Property 853, Ground Floor

| Dimensions            |               |                  |
|-----------------------|---------------|------------------|
| Kitchen/Living/Dining | 3.19m x 7.28m | 10' 6" x 23' 10" |
| Bedroom 1             | 3.10m x 3.35m | 10' 2" x 11' 0"  |
| Bedroom 2             | 2.24m x 3.47m | 7' 4" x 11' 4"   |
| Terrace               | 1.35m x 8.14m | 4' 6" x 26' 8"   |
| Total Internal Area   | 63.7 sq.m     | 685 sq.ft        |
| Total External Area   | 11.6 sq.m     | 124 sq.ft        |
|                       |               |                  |

| Key |          |  |
|-----|----------|--|
| C   | Cupboard |  |
| U   | Utility  |  |

Viewing by appointment only
Allen Goldstein - Bloomsbury
104 Cromer Street , London WC1H 8BZ
Tel: 020 7183 4101 Email: enquiries@allengoldstein.com Website: https://www.allengoldstein.com