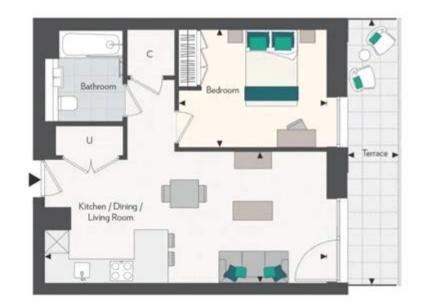

#### Grand Union, Peninsula House - Property 850, Ground Floor

| Dimensions            |               |                 | Key |          |
|-----------------------|---------------|-----------------|-----|----------|
| Kitchen/Living/Dining | 7.52m x 3.51m | 24' 8" x 11' 6" | С   | Cupboard |
| Bedroom               | 3.95m x 3.14m | 13' 0" x 10' 3" | U   | Usity    |
| Terrace               | 1.35m x 7.05m | 4" 6" x 23' 1"  |     |          |
| Total Internal Area   | 51.7 sq.m     | 557 sq.ft       |     |          |
| Total External Area   | 10.1 sq.m     | 109 sq.ft       |     |          |