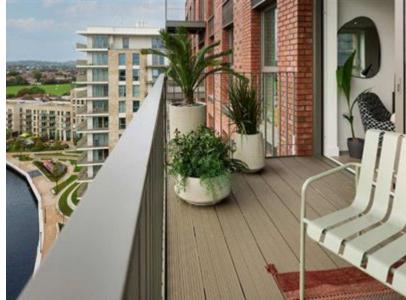

## Description

Peninsula House at Grand Union is a prestigious canalside development located moments from Wembley Stadium, designed to deliver an exceptional living experience for residents and unique opportunities for investors. Positioned within one of London's largest regeneration zones, this development combines modern, high-quality residences with outstanding transport connections, expansive green spaces, and world-class amenities. Offering everything from a 24hour concierge and gym to a private cinema and bowling alley, Peninsula House ensures a blend of convenience, luxury, and community living. Whether you're an investor looking for strong rental demand and capital growth or an owner-occupier seeking a vibrant and well-connected neighbourhood, Peninsula House is a prime choice in London's thriving property market.

#### Grand Union, Peninsula House - Property 850, Ground Floor

| Dimensions            |               |                 | Key |          |
|-----------------------|---------------|-----------------|-----|----------|
| Kitchen/Living/Dining | 7.52m x 3.51m | 24' 8" x 11' 6" | С   | Cupboard |
| Bedroom               | 3.95m x 3.14m | 13' 0" x 10' 3" | U   | Usity    |
| Terrace               | 1.35m x 7.05m | 4" 6" x 23' 1"  |     |          |
| Total Internal Area   | 51.7 sq.m     | 557 sq.ft       |     |          |
| Total External Area   | 10.1 sq.m     | 109 sq.ft       |     |          |