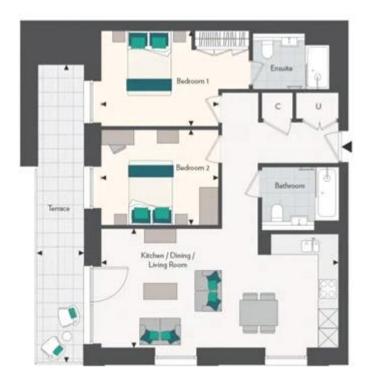

#### Grand Union, Peninsula House - Property 854, Ground Floor

| Dimensions            |               |                 | Key |          |
|-----------------------|---------------|-----------------|-----|----------|
| Kitchen/Living/Dining | 7.52m x 3.76m | 24' 8" x 12' 4" | C   | Cupboard |
| Bedroom 1             | 3.72m x 3.02m | 12' 2" x 9' 10" | Ų   | Utility  |
| Bedroom 2             | 3.72m x 3.02m | 12' 2" x 9' 10" |     |          |
| Terrace               | 1.47m x 9.40m | 4' 9" x 30' 10" |     |          |
| Total Internal Area   | 77.3 sq.m     | 832 sq.ft       |     |          |
| Total External Area   | 14.4 sq.m     | 155 sq.ft       |     |          |