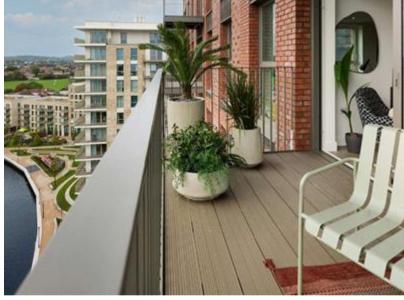

## Description

Peninsula House at Grand Union is a prestigious canalside development located moments from Wembley Stadium, designed to deliver an exceptional living experience for residents and unique opportunities for investors. Positioned within one of London's largest regeneration zones, this development combines modern, high-guality residences with outstanding transport connections, expansive green spaces, and world-class amenities. Offering everything from a 24hour concierge and gym to a private cinema and bowling alley, Peninsula House ensures a blend of convenience, luxury, and community living. Whether you're an investor looking for strong rental demand and capital growth or an owner-occupier seeking a vibrant and well-connected neighbourhood, Peninsula House is a prime choice in London's thriving property market.

#### Grand Union, Peninsula House - Property 876, Third Floor

| Dimensions            |               |                 | Key |          |
|-----------------------|---------------|-----------------|-----|----------|
| Kitchen/Living/Dining | 7.52m x 3.51m | 24' 8" x 11' 6" | C   | Cupboard |
| Bedroom               | 3.35m x 3.14m | 11' 0" x 10' 3" | U   | Utility  |
| Balcony               | 1.73m x 3.13m | 5' 8" x 10' 3"  |     |          |
| Total Internal Area   | 51.9 sq.m     | 559 sq.ft       |     |          |
| Total External Area   | 5.9 sq.m      | 63 sq.ft        |     |          |