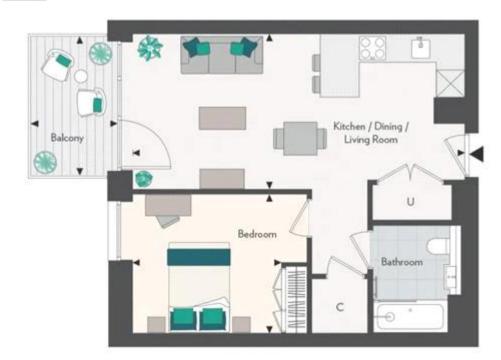

#### Grand Union, Peninsula House - Property 876, Third Floor

| Dimensions            |               |                 | Key |          |
|-----------------------|---------------|-----------------|-----|----------|
| Kitchen/Living/Dining | 7.52m x 3.51m | 24' 8" x 11' 6" | C   | Cupboard |
| Bedroom               | 3.35m x 3.14m | 11' 0" x 10' 3" | U   | Utility  |
| Balcony               | 1.73m x 3.13m | 5' 8" x 10' 3"  |     |          |
| Total Internal Area   | 51.9 sq.m     | 559 sq.ft       |     |          |
| Total External Area   | 5.9 sq.m      | 63 sq.ft        |     |          |