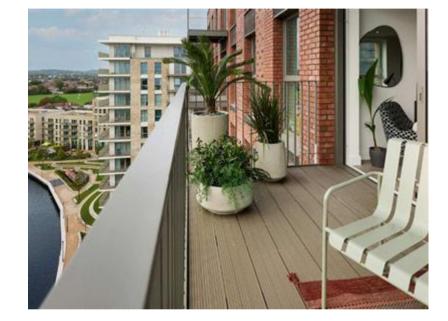

### Description

Peninsula House at Grand Union is a prestigious canalside development located moments from Wembley Stadium, designed to deliver an exceptional living experience for residents and unique opportunities for investors. Positioned within one of London's largest regeneration zones, this development combines modern, high-quality residences with outstanding transport connections, expansive green spaces, and world-class amenities. Offering everything from a 24hour concierge and gym to a private cinema and bowling alley, Peninsula House ensures a blend of convenience, luxury, and community living. Whether you're an investor looking for strong rental demand and capital growth or an owner-occupier seeking a vibrant and well-connected neighbourhood, Peninsula House is a prime choice in London's thriving property market.

#### Grand Union, Peninsula House - Property 879, Third Floor

| Dimensions            |               |                 | Key |                  |
|-----------------------|---------------|-----------------|-----|------------------|
| Kitchen/Living/Dining | 7.52m x 2.41m | 24' 8" x 7' 10" | U/C | Utility/Cupboard |
| Bedroom               | 3.28m x 2.73m | 10' 9" x 9' 0"  |     |                  |
| Balcony               | 1.73m x 3.13m | 5' 8" x 10' 3"  |     |                  |
| Total Internal Area   | 40.4 sq.m     | 435 sq.ft       |     |                  |
| Total External Area   | 5.9 sq.m      | 63 sq.ft        |     |                  |
|                       |               |                 |     |                  |