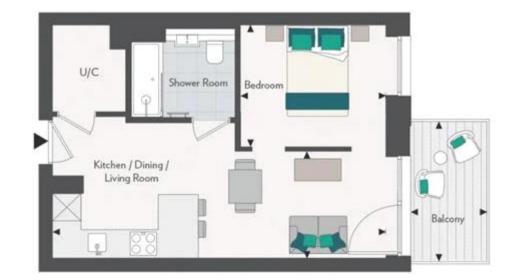

#### Grand Union, Peninsula House - Property 879, Third Floor

| Dimensions            |               |                 | Key |                  |
|-----------------------|---------------|-----------------|-----|------------------|
| Kitchen/Living/Dining | 7.52m x 2.41m | 24' 8" x 7' 10" | U/C | Utility/Cupboard |
| Bedroom               | 3.28m x 2.73m | 10' 9" x 9' 0"  |     |                  |
| Balcony               | 1.73m x 3.13m | 5' 8" x 10' 3"  |     |                  |
| Total Internal Area   | 40.4 sq.m     | 435 sq.ft       |     |                  |
| Total External Area   | 5.9 sq.m      | 63 sq.ft        |     |                  |
|                       |               |                 |     |                  |