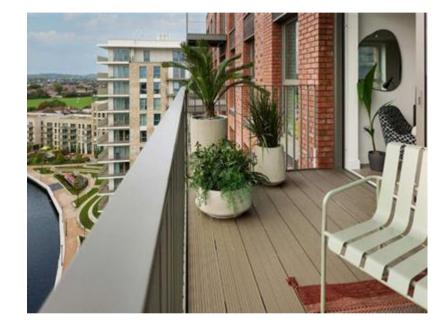

Tenure: Leasehold

Grand Union, Waterview House - Property 551, Fifteenth Floor

| Dimensions                |                 |               |
|---------------------------|-----------------|---------------|
| Kitchen / Dining / Living | 12' 0" x 24' 8" | 3.65m x 7.52m |
| Bedroom                   | 9' 10" x 13' 5" | 3.00m x 4.09m |
| Balcony                   | 9' 11" x 5' 11" | 3.04m x 1.80m |
| Total Area                | 556 sq.ft       | 52 sq.m       |
|                           |                 |               |