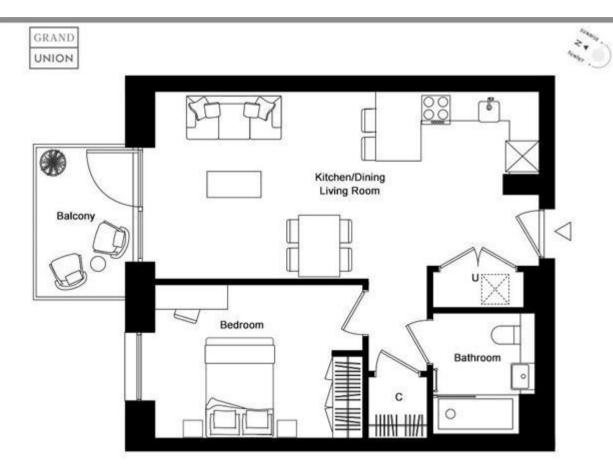

Tenure: Leasehold

Grand Union, Waterview House - Property 551, Fifteenth Floor

| Dimensions                |                 |               |
|---------------------------|-----------------|---------------|
| Kitchen / Dining / Living | 12' 0" x 24' 8" | 3.65m x 7.52m |
| Bedroom                   | 9' 10" x 13' 5" | 3.00m x 4.09m |
| Balcony                   | 9' 11" x 5' 11" | 3.04m x 1.80m |
| Total Area                | 556 sq.ft       | 52 sq.m       |
|                           |                 |               |

| С | Cupboard |  |
|---|----------|--|
| U | Utility  |  |