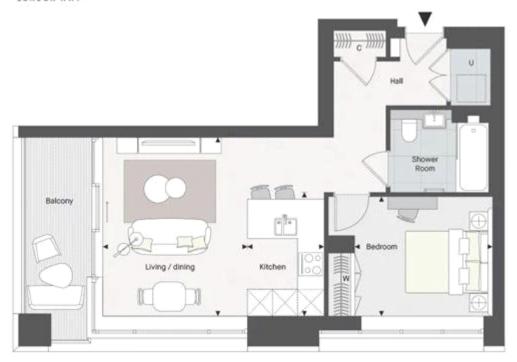

## Camden Goods Yard, The Regent - The Classic Collection, Property 55, Second Floor

| Dimensions    |                                             |  |
|---------------|---------------------------------------------|--|
| 3.51m x 4.36m | 11' 6" x 14' 4"                             |  |
| 1.92m x 3.08m | 6' 4" x 10' 1"                              |  |
| 3.32m x 2.98m | 10' 11" x 9' 9"                             |  |
| 50.9 sq.m     | 547.9 sq.ft                                 |  |
| 6.7 sq.m      | 72.1 sq.ft                                  |  |
|               | 1.92m x 3.08m<br>3.32m x 2.98m<br>50.9 sq.m |  |

| Key |          |
|-----|----------|
| C   | Cupboard |
| U   | Utility  |
| w   | Wardrobe |

Viewing by appointment only
Allen Goldstein - Bloomsbury
104 Cromer Street , London WC1H 8BZ
Tel: 020 7183 4101 Email: enquiries@allengoldstein.com Website: https://www.allengoldstein.com