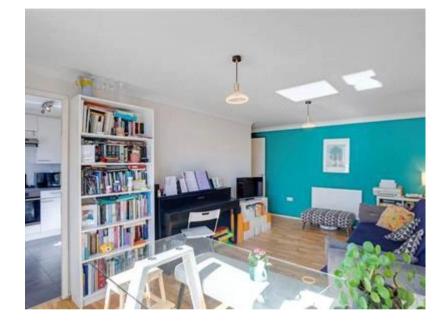

## Description

The property features a generous living room that opens onto a Juliet balcony, allowing natural light to fill the space. Adjacent to the living area is a separate, well-appointed kitchen. Both bedrooms are well-sized, offering comfortable living arrangements, and the modern family bathroom adds to the property's appeal.