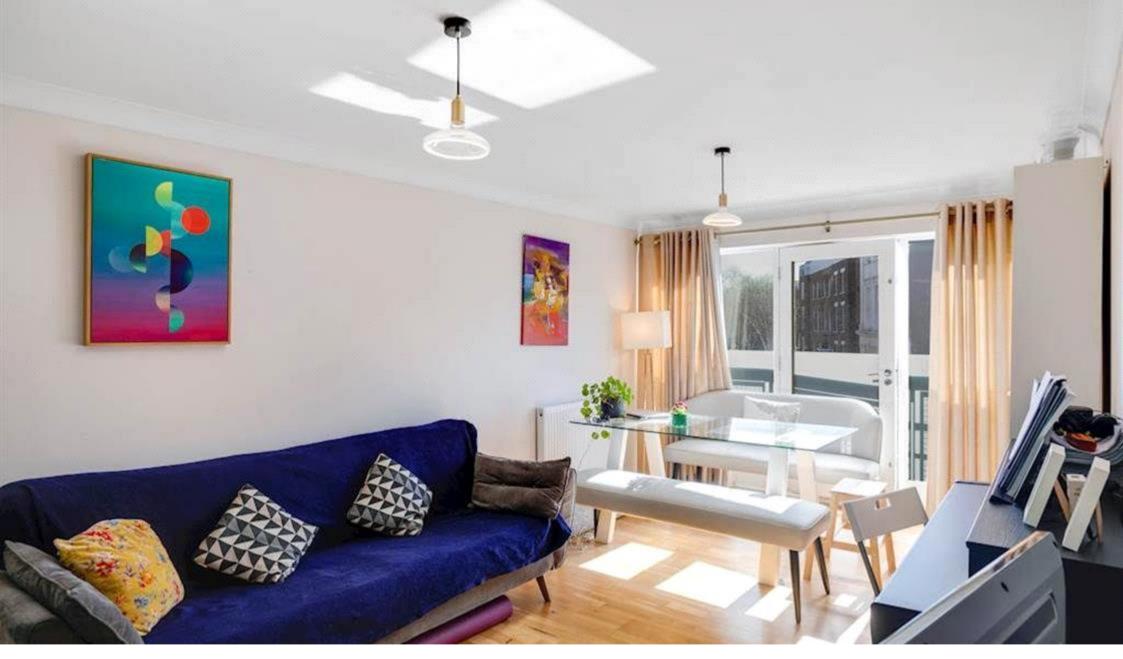

## Description

The property features a generous living room that opens onto a Juliet balcony, allowing natural light to fill the space. Adjacent to the living area is a separate, well-appointed kitchen. Both bedrooms are well-sized, offering comfortable living arrangements, and the modern family bathroom adds to the property's appeal.