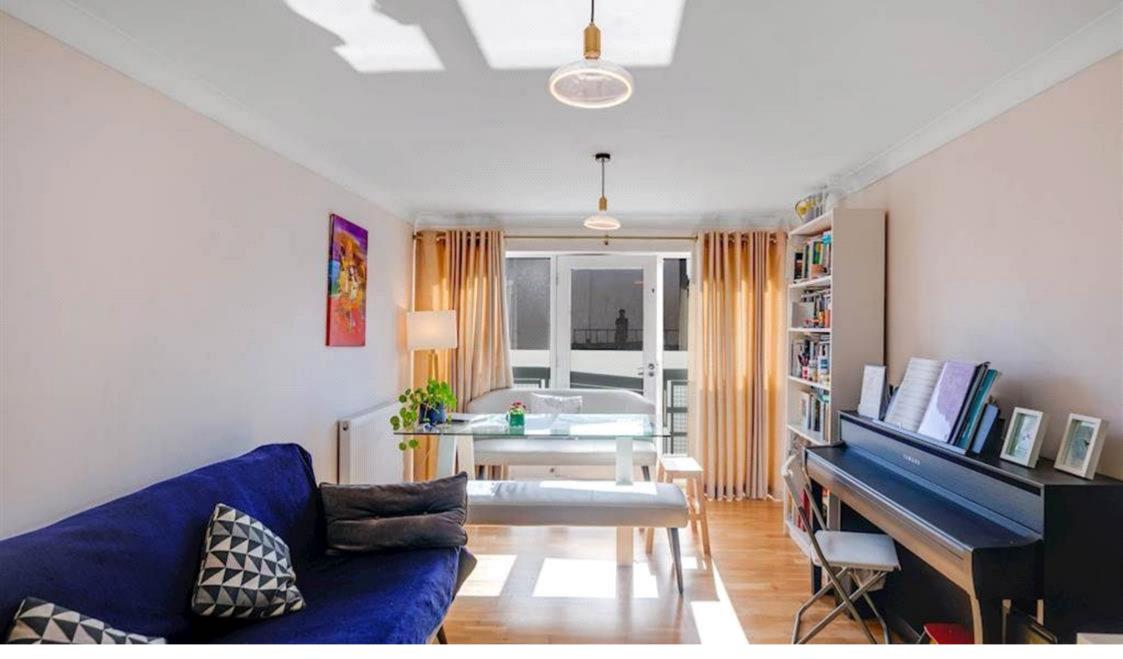

## **Description**

The property features a generous living room that opens onto a Juliet balcony, allowing natural light to fill the space. Adjacent to the living area is a separate, well-appointed kitchen. Both bedrooms are well-sized, offering comfortable living arrangements, and the modern family bathroom adds to the property's appeal.