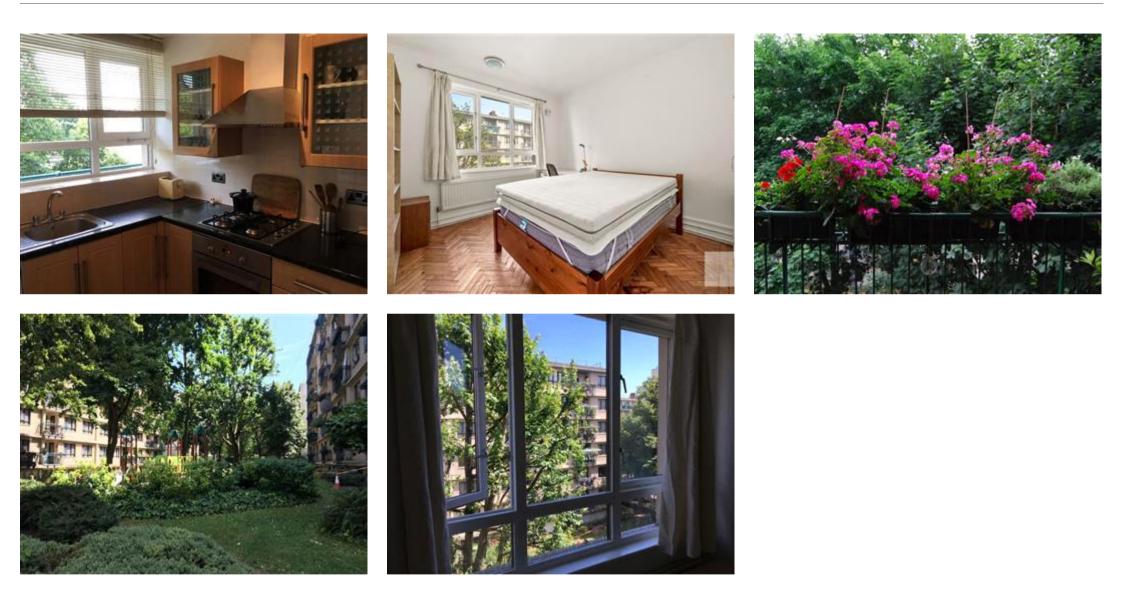

## Description

Set on the 3rd floor of a well-maintained local authority building, the property comprises a modern kitchen, a bright and airy lounge with a balcony, two good-sized bedrooms, and a modern bathroom with a separate WC. A Key feature is the access to communal gardens.