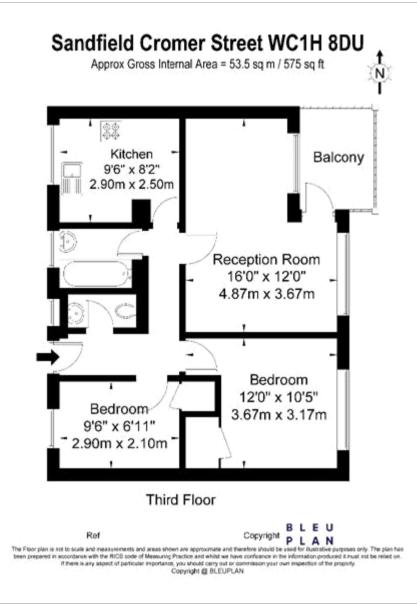

## Description

Set on the 3rd floor of a well-maintained local authority building, the property comprises a modern kitchen, a bright and airy lounge with a balcony, two good-sized bedrooms, and a modern bathroom with a separate WC. A Key feature is the access to communal gardens.