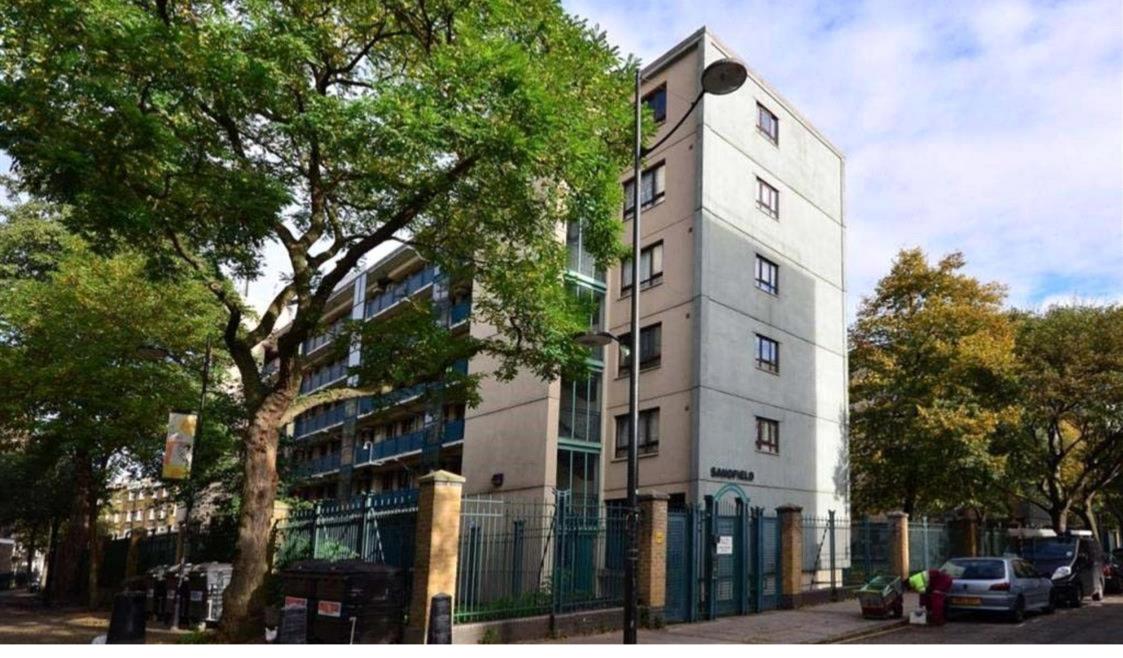

## Description

Set on the 3rd floor of a well-maintained local authority building, the property comprises a modern kitchen, a bright and airy lounge with a balcony, two good-sized bedrooms, and a modern bathroom with a separate WC. A Key feature is the access to communal gardens.

Additionally, the property has recently been fitted with a brand new boiler.

The property is extremely well located to excellent transport facilities via Kings Cross, St Pancras and Euston stations as well as multiple underground stations.