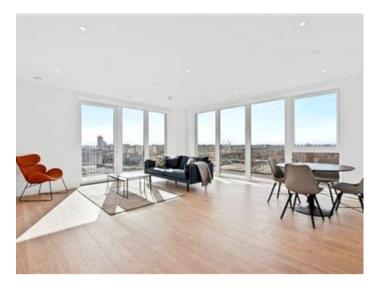

## **Description**

Situated on the 8th floor with superb views is this generously proportioned, open-plan living area is providing ample space for relaxation and entertainment. Large windows flood the space with natural light, creating a bright and inviting atmosphere. Kitchen is equipped with high-end appliances and sleek, integrated cabinetry. It offers a perfect setting for preparing delicious meals, whether for a quiet night in or entertaining guests.

Complemented by a large private balcony that provides a serene escape overlooking landscaped gardens and waterside walks.

Residents of Grand Union have access to a range of amenities, residents lounge, including landscaped gardens, concierge service, enhancing your lifestyle and convenience.