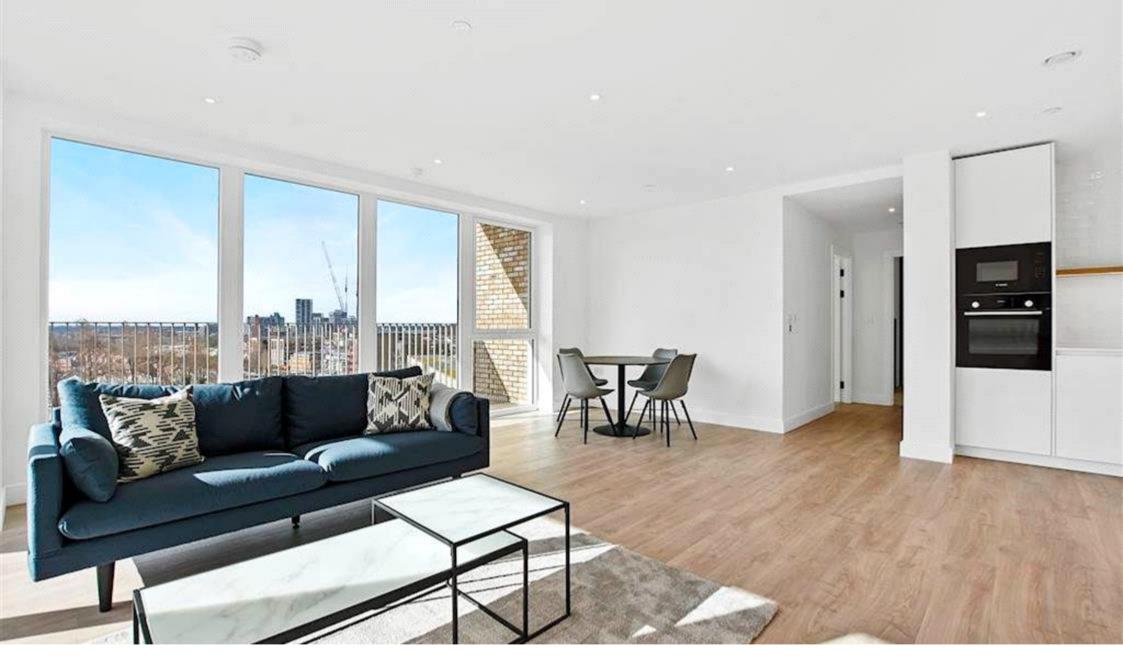

## **Description**

Situated on the 8th floor with superb views is this generously proportioned, open-plan living area is providing ample space for relaxation and entertainment. Large windows flood the space with natural light, creating a bright and inviting atmosphere. Kitchen is equipped with high-end appliances and sleek, integrated cabinetry. It offers a perfect setting for preparing delicious meals, whether for a quiet night in or entertaining guests.

Complemented by a large private balcony that provides a serene escape overlooking landscaped gardens and waterside walks.

Residents of Grand Union have access to a range of amenities, residents lounge, including landscaped gardens, concierge service, enhancing your lifestyle and convenience.