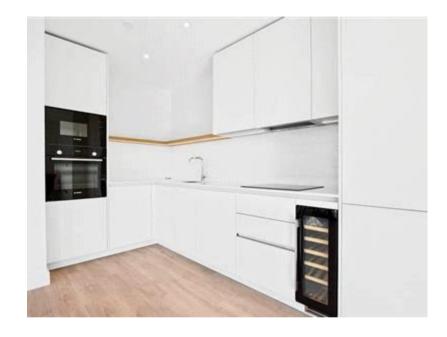

## **Description**

Situated on the 8th floor with superb views is this generously proportioned, open-plan living area is providing ample space for relaxation and entertainment. Large windows flood the space with natural light, creating a bright and inviting atmosphere. Kitchen is equipped with high-end appliances and sleek, integrated cabinetry. It offers a perfect setting for preparing delicious meals, whether for a quiet night in or entertaining guests.