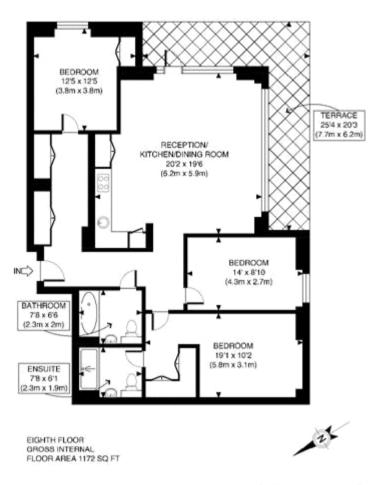

104 Cromer Street, London WC1H 8BZ

Tel: 020 7183 4101 Email: enquiries@allengoldstein.com Website: https://www.allengoldstein.com

| APPROX. GROSS INTERNAL, FLOOR AREA 1172 SQ FT / 109 SQM Disclaimer: Floor plan measurements are approximate and are for illustrative purposes only. While we do not doubt the floor plan accuracy and completeness, you or your advisors should conduct a careful, independent investigation of the property in respect of monetary valuation. |      | Affinity House |
|------------------------------------------------------------------------------------------------------------------------------------------------------------------------------------------------------------------------------------------------------------------------------------------------------------------------------------------------|------|----------------|
|                                                                                                                                                                                                                                                                                                                                                | owie | 27/02/24       |
|                                                                                                                                                                                                                                                                                                                                                | 1    | photoplan 🏭    |