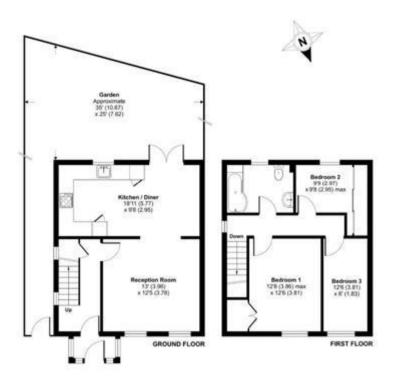

## Upshire Road, Waltham Abbey, EN9

Approximate Area = 870 sq ft / 80.8 sq m For investigation only - Not to some

Viewing by appointment only
Allen Goldstein - Bloomsbury
104 Cromer Street , London WC1H 8BZ
Tel: 020 7183 4101 Email: enquiries@allengoldstein.com Website: https://www.allengoldstein.com